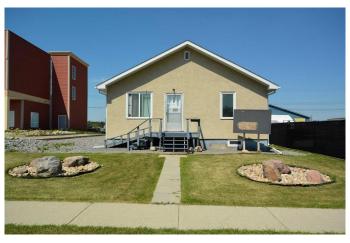

# \$339,000 - 5614 2 Avenue, Edson

MLS® #A2217428

## \$339,000

0 Bedroom, 0.00 Bathroom, Commercial on 0.32 Acres

NONE, Edson, Alberta

Great Investment Opportunity! This 14,000 sq ft, C-3 Highway Commercial lot offers excellent visibility and easy access off highway 16 and is within walking distance of Edson's Business district. The building offers a welcoming and professional entrance to a front reception/office or retail space that is ideal for showcasing products or services, 2 pet grooming rooms or versatile spaces that can be used for offices or various business needs, storage for large freezers and 4pc bathroom. Downstairs will nicely accommodate additional treatment rooms or surveillance suite and houses a second bathroom, laundry facilities (new washer & dryer), Kitchenette (new fridge & stove) and storage. Numerous upgrades including newer windows, HW tank in 2023, electrical panel (upgraded to 100 amp) and added a 30-amp RV plug in 2022, roof shingles, fascia & eavestrough in 2014, Hot & Cold water available to yard and over 60 yards of gravel has been added to the yard. Lots of parking for your vehicles or equipment. There is a fabric Quonset for additional covered storage. This commercial property offers versatile spaces, modern upgrades, and prime highway exposure, making it an excellent opportunity for your business endeavors.