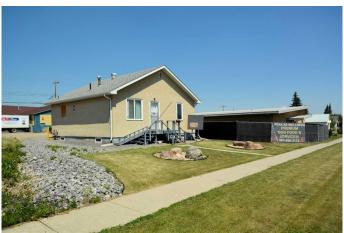

# \$339,000 - 5614 2 Avenue, Edson

MLS® #A2217428

## \$339,000

0 Bedroom, 0.00 Bathroom, Commercial on 0.32 Acres

NONE, Edson, Alberta

Great Investment Opportunity! This 14,000 sq ft, C-3 Highway Commercial lot offers excellent visibility and easy access off highway 16 and is within walking distance of Edson's Business district. The building offers a welcoming and professional entrance to a front reception/office or retail space that is ideal for showcasing products or services, 2 pet grooming rooms or versatile spaces that can be used for offices or various business needs, storage for large freezers and 4pc bathroom. Downstairs will nicely accommodate additional treatment rooms or surveillance suite and houses a second bathroom, laundry facilities (new washer & dryer), Kitchenette (new fridge & stove) and storage. Numerous upgrades including newer windows, HW tank in 2023, electrical panel (upgraded to 100 amp) and added a 30-amp RV plug in 2022, roof shingles, fascia & eavestrough in 2014, Hot & Cold water available to yard and over 60 yards of gravel has been added to the yard. Lots of parking for your vehicles or equipment. There is a fabric Quonset for additional covered storage. This commercial property offers versatile spaces, modern upgrades, and prime highway exposure, making it an excellent opportunity for your business endeavors.