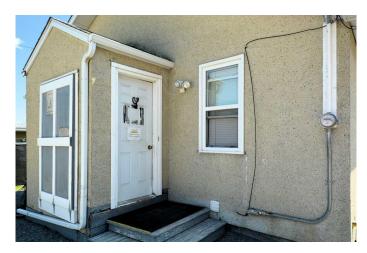

# \$339,000 - 5614 2 Avenue, Edson

MLS® #A2217428

## \$339,000

0 Bedroom, 0.00 Bathroom, Commercial on 0.32 Acres

NONE, Edson, Alberta

Great Investment Opportunity! This 14,000 sq ft, C-3 Highway Commercial lot offers excellent visibility and easy access off highway 16 and is within walking distance of Edson's Business district. The building offers a welcoming and professional entrance to a front reception/office or retail space that is ideal for showcasing products or services, 2 pet grooming rooms or versatile spaces that can be used for offices or various business needs, storage for large freezers and 4pc bathroom. Downstairs will nicely accommodate additional treatment rooms or surveillance suite and houses a second bathroom, laundry facilities (new washer & dryer), Kitchenette (new fridge & stove) and storage. Numerous upgrades including newer windows, HW tank in 2023, electrical panel (upgraded to 100 amp) and added a 30-amp RV plug in 2022, roof shingles, fascia & eavestrough in 2014, Hot & Cold water available to yard and over 60 yards of gravel has been added to the yard. Lots of parking for your vehicles or equipment. There is a fabric Quonset for additional covered storage. This commercial property offers versatile spaces, modern upgrades, and prime highway exposure, making it an excellent opportunity for your business endeavors.