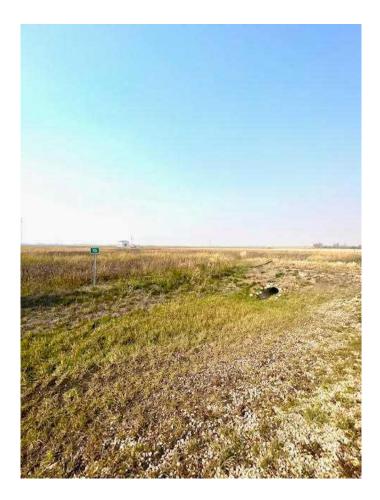

#### \$149,900

0 Bedroom, 0.00 Bathroom, Land on 2.86 Acres

Goldenrod Estates, Rural Grande Prairie No. 1, County of, Alberta

VACANT LOT IN GOLDENROD ESTATES!!! Build your dream home on this 2.86 acre lot. This lot is zoned CR-5 and is only minutes from Grande Prairie. This lot is a corner lot so no neighbors to the right, and Power and Gas are accessible at the road. This acreage community is beautiful and very well maintained. Don't miss out and start building your home!!!