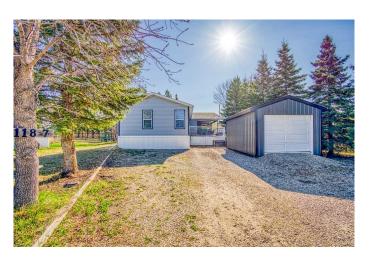

## \$249,000

3 Bedroom, 2.00 Bathroom, 1,912 sqft Residential on 0.19 Acres

NONE, Beaverlodge, Alberta

Spacious and well-kept 3-bedroom, 2-bathroom manufactured home located on a quiet dead-end street. This 20' x 76' home includes a 14' x 28' addition, offering over 1,900 sq ft of living space. The primary bedroom features a 3-piece ensuite and walk-in closet. Enjoy a quiet reading room with a natural gas fireplace, ideal for relaxing evenings.

Situated on a pie-shaped lot with no rear neighbors, the property offers privacy and outdoor comfort with a large, partially covered deck. Additional highlights include air conditioning, brand new dishwasher, a single detached garage, a large garden shed, and plenty of storage throughout.

A peaceful setting just minutes from amenitiesâ€"move-in ready and easy to view.

Built in 2001