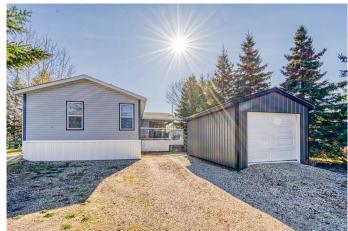

Situated on a pie-shaped lot with no rear neighbors, the property offers privacy and outdoor comfort with a large, partially covered deck. Additional highlights include air conditioning, brand new dishwasher, a single detached garage, a large garden shed, and plenty of storage throughout.