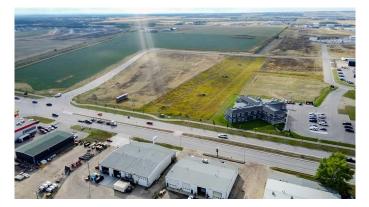

# \$1,496,000 - Lot 7 Railway Avenue, Grande Prairie

MLS® #A2217185

#### \$1,496,000

0 Bedroom, 0.00 Bathroom, Land on 2.72 Acres

Urban Rail Business Park, Grande Prairie, Alberta

BUILD HERE! A high-visibility service station, car wash, industrial Business centre, recreation centre, oilfield business, warehouse and many other businesses will prosper here! Just 500 meters away from the nearest fire hall (great for insurance), Urban Rail Business Park is located on Costco's road (116 Street) on a major four-lane artery. It has unparalleled access to both Hwy 43 and Hwy 40. Vendors and customers are across the road in Richmond Industrial Park. If high exposure, easy access, and nearby amenities, communities, vendors, and customers are valuable to your bottom line, Grande Prairie's Urban Rail Business Park could be the perfect fit for you. Flexible zoning for commercial/industrial options and flexible lot configuration. Lots range in price from \$400K to \$550K per acre. Railway spur possibilities on lots next to the railroad.