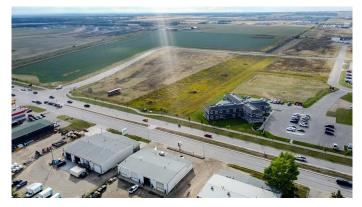

# \$1,496,000 - Lot 7 Railway Avenue, Grande Prairie

MLS® #A2217185

#### \$1,496,000

0 Bedroom, 0.00 Bathroom, Land on 2.72 Acres

Urban Rail Business Park, Grande Prairie, Alberta

BUILD HERE! A high-visibility service station, car wash, industrial Business centre, recreation centre, oilfield business, warehouse and many other businesses will prosper here! Just 500 meters away from the nearest fire hall (great for insurance), Urban Rail Business Park is located on Costco's road (116 Street) on a major four-lane artery. It has unparalleled access to both Hwy 43 and Hwy 40. Vendors and customers are across the road in Richmond Industrial Park. If high exposure, easy access, and nearby amenities, communities, vendors, and customers are valuable to your bottom line, Grande Prairie's Urban Rail Business Park could be the perfect fit for you. Flexible zoning for commercial/industrial options and flexible lot configuration. Lots range in price from \$400K to \$550K per acre. Railway spur possibilities on lots next to the railroad.