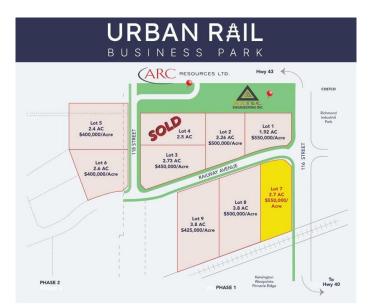

# \$1,496,000 - Lot 7 Railway Avenue, Grande Prairie

MLS® #A2217185

#### \$1,496,000

0 Bedroom, 0.00 Bathroom, Land on 2.72 Acres

Urban Rail Business Park, Grande Prairie, Alberta

BUILD HERE! A high-visibility service station, car wash, industrial Business centre, recreation centre, oilfield business, warehouse and many other businesses will prosper here! Just 500 meters away from the nearest fire hall (great for insurance), Urban Rail Business Park is located on Costco's road (116 Street) on a major four-lane artery. It has unparalleled access to both Hwy 43 and Hwy 40. Vendors and customers are across the road in Richmond Industrial Park. If high exposure, easy access, and nearby amenities, communities, vendors, and customers are valuable to your bottom line, Grande Prairie's Urban Rail Business Park could be the perfect fit for you. Flexible zoning for commercial/industrial options and flexible lot configuration. Lots range in price from \$400K to \$550K per acre. Railway spur possibilities on lots next to the railroad.

(Lots 5-9 are not titled which allows extra flexibility for lot sizes. Lots 1-3 are titled).