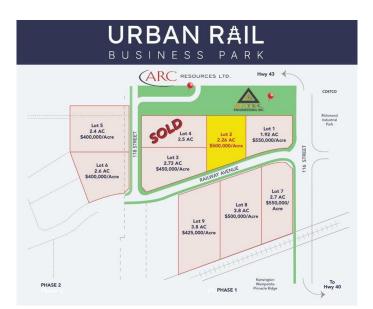

# \$1,130,000 - Lot 2, 11606 Railway Avenue, Grande Prairie

MLS® #A2217169

#### \$1,130,000

0 Bedroom, 0.00 Bathroom, Land on 2.26 Acres

Urban Rail Business Park, Grande Prairie, Alberta

This lot is titled - BUILD HERE! A high-visibility service station, car wash, industrial Business centre, recreation centre, oilfield business, warehouse and many other businesses will prosper here! Just 500 meters away from the nearest fire hall (great for insurance), Urban Rail Business Park is located on Costco's road (116 Street) on a major four-lane artery. It has unparalleled access to both Hwy 43 and Hwy 40. Vendors and customers are across the road in Richmond Industrial Park. If high exposure, easy access, and nearby amenities, communities, vendors, and customers are valuable to your bottom line, Grande Prairie's Urban Rail Business Park could be the perfect fit for you. Flexible zoning for commercial/industrial options and flexible lot configuration. Lots range in price from \$400K to \$550K per acre. Railway spur possibilities on lots next to the railroad.

## **Community Information**

| Address     | Lot 2, 11606 Railway Avenue |
|-------------|-----------------------------|
| Subdivision | Urban Rail Business Park    |
| City        | Grande Prairie              |
| County      | Grande Prairie              |
| Province    | Alberta                     |
| Postal Code | T8W 0C7                     |