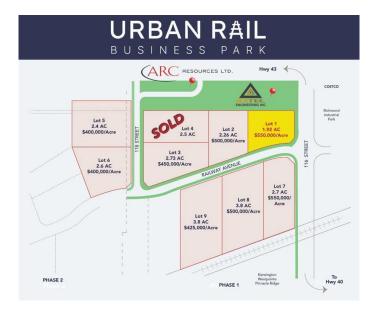

## \$1,056,000

0 Bedroom, 0.00 Bathroom, Land on 1.92 Acres

Urban Rail Business Park, Grande Prairie, Alberta

This lot is titled - BUILD HERE! A high-visibility service station, car wash, industrial Business centre, recreation centre, oilfield business, warehouse and many other businesses will prosper here! Just 500 meters away from the nearest fire hall (great for insurance), Urban Rail Business Park is located on Costco's road (116 Street) on a major four-lane artery. It has unparalleled access to both Hwy 43 and Hwy 40. Vendors and customers are across the road in Richmond Industrial Park. If high exposure, easy access, and nearby amenities, communities, vendors, and customers are valuable to your bottom line, Grande Prairie's Urban Rail Business Park could be the perfect fit for you. Flexible zoning for commercial/industrial options and flexible lot configuration. Lots range in price from \$400K to \$550K per acre. Railway spur possibilities on lots next to the railroad.

#### **Essential Information**

MLS® # A2217156 Price \$1,056,000

Bathrooms 0.00 Acres 1.92 Type Land Sub-Type Industrial Land

Status Active

## **Community Information**

Address Lot 1, 11602 Railway Avenue

Subdivision Urban Rail Business Park

City Grande Prairie
County Grande Prairie

Province Alberta

Postal Code T8W 0C7

### **Additional Information**

Date Listed May 2nd, 2025

Days on Market 64

Zoning IG