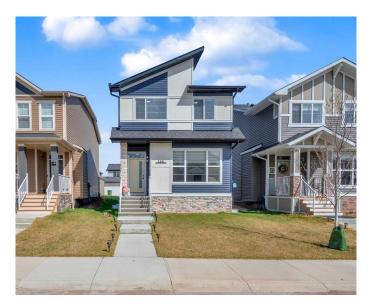

## \$635,000

4 Bedroom, 3.00 Bathroom, 1,821 sqft Residential on 0.08 Acres

Dawson's Landing, Chestermere, Alberta

Welcome to this stunning detached laned home located in the vibrant and family-friendly community of Dawson Landing in Chestermere. This spacious house offers 1820sqft. Step inside to discover a thoughtfully designed layout that combines style, comfort, and functionality. The main floor features a full bathroom and a versatile bedroom, ideal for guests or a home office. The open-concept living, dining, and kitchen areas are perfect for both everyday living and entertaining. The upper level offers three bedrooms, including a spacious primary suite with a private ensuite and bonus area. Located just minutes from all essential amenities including grocery stores, schools, parks, clinics, and restaurants. Whether you're a first-time buyer or looking to upsize, this beautiful home is move-in ready and available for quick possession. Don't miss this opportunity to be part of one of Chestermere's most desirable communities. Hurry and book a showing for this gorgeous home today!"

#### **Essential Information**

MLS® # A2216802 Price \$635,000

Bedrooms 4

Bathrooms 3.00

Full Baths 3

Square Footage 1,821 Acres 0.08 Year Built 2023

Type Residential
Sub-Type Detached
Style 2 Storey
Status Active