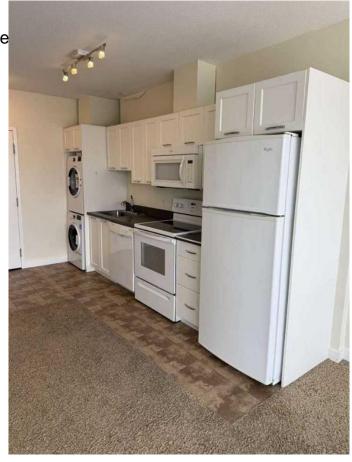

## \$296,000

1 Bedroom, 1.00 Bathroom, 437 sqft Residential on 0.00 Acres

Brentwood, Calgary, Alberta

For more information, please click the "More Information" button.

Stunning Mountain Views! Bright
One-Bedroom Condo on the 8th Floor.
Welcome to this beautifully situated
one-bedroom condo offering breathtaking
views of the mountains from the 8th floor. This
bright and well-maintained unit features an
open layout with large windows that flood the
space with natural light and showcase the
scenic backdrop. Enjoy the peace and privacy
of being up high, while still being close to all
the amenities you need. A perfect opportunity
for first-time buyers, investors, or those looking
to downsize with style. Don't miss out on
this rare view-facing unit!

## **Amenities**

Amenities Elevator(s), Fitness Center,

Visitor Parking

Parking Spaces 1

Parking Underground, Parkade

Interior

Interior Features Elevator, Laminate Counters

Lighting

Appliances Dishwasher, Microwave,

Washer/Dryer, Window Cove

Heating Forced Air, Natural Gas

Cooling Central Air