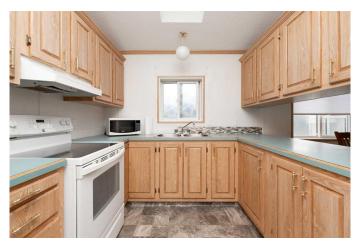

#### \$119,900

2 Bedroom, 1.00 Bathroom, 942 sqft Mobile on 0.00 Acres

NONE, Coaldale, Alberta

Welcome to this well-maintained 2-bedroom mobile home ideally located just around the corner from Coaldale's brand-new Shift Community Recreation Centre. Inside, you'll find a bright and spacious layout featuring a large living room, a tasteful kitchen, and a built-in hutch in the dining area – perfect for entertaining or casual meals. The 5-piece bathroom offers plenty of space and convenience, and recent updates include newer shingles and a newer hot water tank, giving peace of mind for years to come.