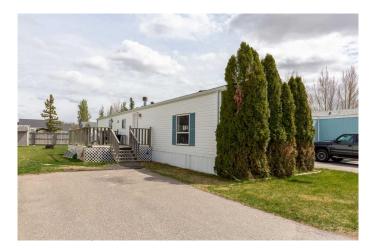

#### \$119,900

2 Bedroom, 1.00 Bathroom, 942 sqft Mobile on 0.00 Acres

NONE, Coaldale, Alberta

Welcome to this well-maintained 2-bedroom mobile home ideally located just around the corner from Coaldale's brand-new Shift Community Recreation Centre. Inside, you'll find a bright and spacious layout featuring a large living room, a tasteful kitchen, and a built-in hutch in the dining area – perfect for entertaining or casual meals. The 5-piece bathroom offers plenty of space and convenience, and recent updates include newer shingles and a newer hot water tank, giving peace of mind for years to come.

Situated in a quiet, friendly neighborhood, you'II enjoy easy access to everything Coaldale has to offer, including the beautiful Land-O-Lakes Golf Course, charming local shops, schools, and parks. Plus, with Lethbridge less than 15 minutes away, you're never far from big city amenities while enjoying the relaxed pace of small-town living.