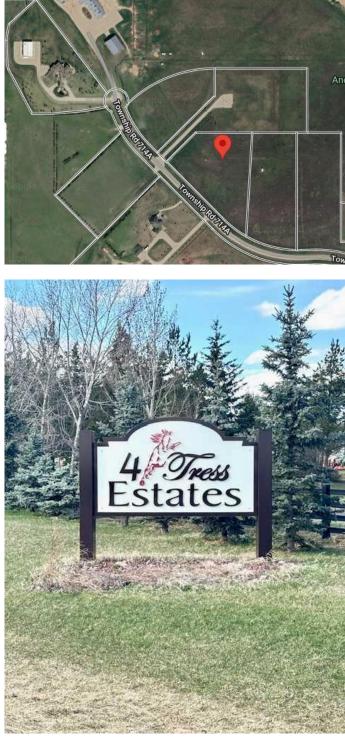

#### VACANT LOT AND IMMEDIATE

POSSESSION!!! This 5.41 acre lot is ready to build on and zoned CR 5 country residential. Enjoy the convenience of being just minutes from Grande Prairie, where you'II find a variety of amenities to suit your lifestyle. With flexible options for build-to-suit and carrying options available, your vision can become a reality. Don't miss out on this incredible opportunity to invest in a community. For more details and to explore your options, call Sean today! Your dream home is just a lot away!