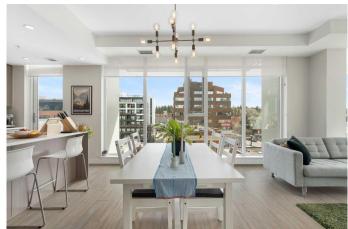

### \$649,000

2 Bedroom, 2.00 Bathroom, 922 sqft Residential on 0.00 Acres

Beltline, Calgary, Alberta

Welcome to this amazing 2-bedroom 2-bathroom condo in Calgary's iconic Royal building, elevated above historic Mount Royal Village West and one block from the local shops, cafes and culinary delights along 17th Avenue district. With sophisticated craftsmanship and carefully curated finishings, the space exudes a feeling of modern contemporary living complemented by vinyl plank wood floors and high 9 foot ceilings. Enjoy your dream kitchen with gleaming quartz countertops, custom built-ins, a gas range, and a sleek kitchen island ideal for everyday living and entertaining. Both the refrigerator and dishwasher are integrated into the cabinetry for an ultra minimalist look. Natural light floods the dining and living area from south facing floor-to-ceiling windows. Take a moment outside on your sunny balcony to enjoy the beautiful view of lower Mount Royal and beyond! Enter your cozy primary bedroom complete with walk-in closet and luxurious ensuite, designed with ultimate comfort in mind featuring in-floor heating, double vanities, and a glass shower. A second generously sized bedroom and second 4-piece bathroom complete the space. The unit comes equipped with in-suite laundry, central A/C, one assigned storage locker conveniently located on the same floor, one assigned underground parking spot, and full access to the Royal's incomparable building amenities. A state-of-the-art 24/7 fitness centre, squash court, steam room & sauna, rooftop terrace,