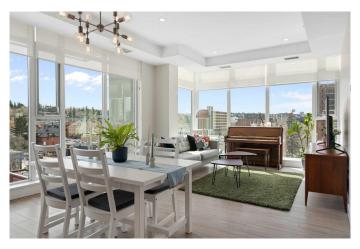

### \$649,000

2 Bedroom, 2.00 Bathroom, 922 sqft Residential on 0.00 Acres

Beltline, Calgary, Alberta

Welcome to this amazing 2-bedroom 2-bathroom condo in Calgary's iconic Royal building, elevated above historic Mount Royal Village West and one block from the local shops, cafes and culinary delights along 17th Avenue district. With sophisticated craftsmanship and carefully curated finishings, the space exudes a feeling of modern contemporary living complemented by vinyl plank wood floors and high 9 foot ceilings. Enjoy your dream kitchen with gleaming quartz countertops, custom built-ins, a gas range, and a sleek kitchen island ideal for everyday living and entertaining. Both the refrigerator and dishwasher are integrated into the cabinetry for an ultra minimalist look. Natural light floods the dining and living area from south facing floor-to-ceiling windows. Take a moment outside on your sunny balcony to enjoy the beautiful view of lower Mount Royal and beyond! Enter your cozy primary bedroom complete with walk-in closet and luxurious ensuite, designed with ultimate comfort in mind featuring in-floor heating, double vanities, and a glass shower. A second generously sized bedroom and second 4-piece bathroom complete the space. The unit comes equipped with in-suite laundry, central A/C, one assigned storage locker conveniently located on the same floor, one assigned underground parking spot, and full access to the Royal's incomparable building amenities. A state-of-the-art 24/7 fitness centre, squash court, steam room & sauna, rooftop terrace,