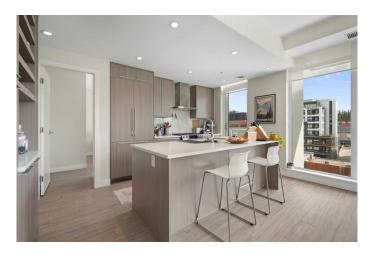

### \$649,000

2 Bedroom, 2.00 Bathroom, 922 sqft Residential on 0.00 Acres

Beltline, Calgary, Alberta

Welcome to this amazing 2-bedroom 2-bathroom condo in Calgary's iconic Royal building, elevated above historic Mount Royal Village West and one block from the local shops, cafes and culinary delights along 17th Avenue district. With sophisticated craftsmanship and carefully curated finishings, the space exudes a feeling of modern contemporary living complemented by vinyl plank wood floors and high 9 foot ceilings. Enjoy your dream kitchen with gleaming quartz countertops, custom built-ins, a gas range, and a sleek kitchen island ideal for everyday living and entertaining. Both the refrigerator and dishwasher are integrated into the cabinetry for an ultra minimalist look. Natural light floods the dining and living area from south facing floor-to-ceiling windows. Take a moment outside on your sunny balcony to enjoy the beautiful view of lower Mount Royal and beyond! Enter your cozy primary bedroom complete with walk-in closet and luxurious ensuite, designed with ultimate comfort in mind featuring in-floor heating, double vanities, and a glass shower. A second generously sized bedroom and second 4-piece bathroom complete the space. The unit comes equipped with in-suite laundry, central A/C, one assigned storage locker conveniently located on the same floor, one assigned underground parking spot, and full access to the Royal's incomparable building amenities. A state-of-the-art 24/7 fitness centre, squash court, steam room & sauna, rooftop terrace,