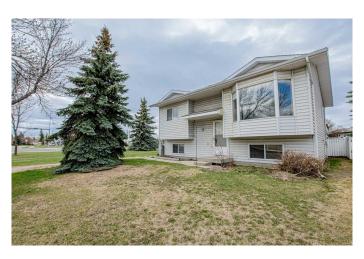

#### \$250,000

4 Bedroom, 3.00 Bathroom, 978 sqft Residential on 0.13 Acres

South Patterson Place, Grande Prairie, Alberta

AFFORDABLE STARTER HOME located in south patterson. 4 bedrooms and 2.5 bathrooms makes this perfect starter home. Put some sweat equity in this home with this price. Large fenced yard for your pets. Schools just down the road and shopping across the road. No neighbors beside gives you lots of space to play around on. Call real estate professional today to get a chance at this home!

#### **Essential Information**

| MLS® #         | A2215804    |
|----------------|-------------|
| Price          | \$250,000   |
| Bedrooms       | 4           |
| Bathrooms      | 3.00        |
| Full Baths     | 2           |
| Half Baths     | 1           |
| Square Footage | 978         |
| Acres          | 0.13        |
| Year Built     | 1985        |
| Туре           | Residential |
| Sub-Type       | Detached    |
| Style          | Bi-Level    |
| Status         | Active      |