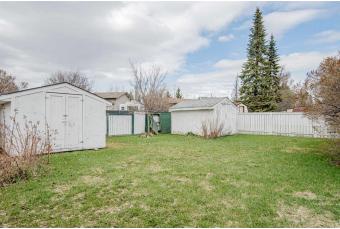

#### \$250,000

4 Bedroom, 3.00 Bathroom, 978 sqft Residential on 0.13 Acres

South Patterson Place, Grande Prairie, Alberta

AFFORDABLE STARTER HOME located in south patterson. 4 bedrooms and 2.5 bathrooms makes this perfect starter home. Put some sweat equity in this home with this price. Large fenced yard for your pets. Schools just down the road and shopping across the road. No neighbors beside gives you lots of space to play around on. Call real estate professional today to get a chance at this home!

# Exterior

| Exterior Features | Other                    |
|-------------------|--------------------------|
| Lot Description   | Landscaped               |
| Roof              | Asphalt Shingle          |
| Construction      | Vinyl Siding, Wood Frame |
| Foundation        | Poured Concrete          |