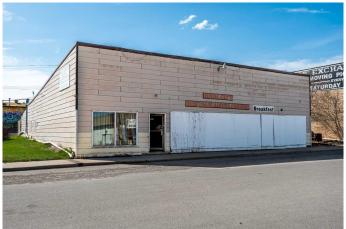

#### \$20,000

0 Bedroom, 0.00 Bathroom, Land on 0.18 Acres

NONE, Carbon, Alberta

Bring your business dreams to Carbon, the Village in the Valley. This growing village is ready for new local business as the new subdivision fills and new opportunities build. This double commercial lot, 7800 square foot lot has an old restaurant and pub requiring either a massive rejuvenation or a complete tear down. Full inspection report available.