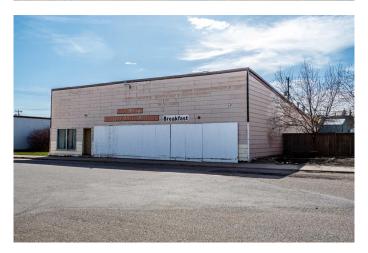

#### \$20,000

0 Bedroom, 0.00 Bathroom, Land on 0.18 Acres

NONE, Carbon, Alberta

Bring your business dreams to Carbon, the Village in the Valley. This growing village is ready for new local business as the new subdivision fills and new opportunities build. This double commercial lot, 7800 square foot lot has an old restaurant and pub requiring either a massive rejuvenation or a complete tear down. Full inspection report available.