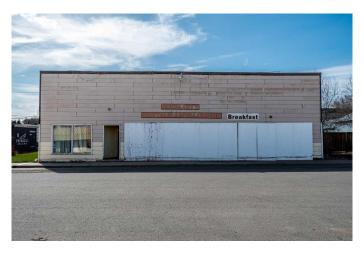

#### \$20,000

0 Bedroom, 0.00 Bathroom, Land on 0.18 Acres

NONE, Carbon, Alberta

Bring your business dreams to Carbon, the Village in the Valley. This growing village is ready for new local business as the new subdivision fills and new opportunities build. This double commercial lot, 7800 square foot lot has an old restaurant and pub requiring either a massive rejuvenation or a complete tear down. Full inspection report available.