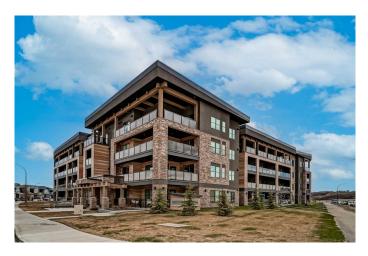

# \$300,000 - 408, 55 Wolf Hollow Crescent Se, Calgary

MLS® #A2215717

#### \$300,000

2 Bedroom, 1.00 Bathroom, 603 sqft Residential on 0.00 Acres

Wolf Willow, Calgary, Alberta

Welcome to elevated top-floor living in Bow 360! A boutique condo residence in the heart of Wolf Willow, steps from the Bow River, scenic trails, and Blue Devil Golf Course. This south-facing Junior 2-bedroom unit (ideal for a home office or guest room) offers park views, air conditioning, and incredible value in a thoughtfully designed layout.

#### Exterior

| Exterior Features | Balcony                                 |
|-------------------|-----------------------------------------|
| Roof              | Membrane                                |
| Construction      | Metal Siding, Stone, Stucco, Wood Frame |