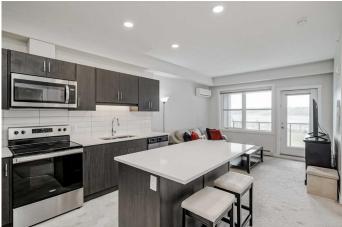

Enjoy year-round comfort with built-in A/C, Hunter Douglas motorized blinds, and the convenience of titled underground parking, 9-ft ceilings, quartz countertops, designer tile backsplash, custom cabinetry, and stainless steel appliances create a fresh, modern feel. The oversized island seamlessly connects the kitchen and living space, perfect for entertaining or relaxing at home.

Step out onto your private, sun-filled balcony equipped with a gas line for easy barbecuing, and appreciate the ease of in-suite laundry. Built by Cove Properties, one of Calgaryâ€<sup>™</sup>s most trusted multi-family builders, this home is still covered by Alberta New Home Warranty for added peace of mind.

### Interior

| Interior Features | Kitchen Island, Open Floorplan                                                |  |
|-------------------|-------------------------------------------------------------------------------|--|
| Appliances        | Dishwasher, Microwave, Refrigerator, Stove(s), Washer/Dryer, Window Coverings |  |
| Heating           | Baseboard, Natural Gas                                                        |  |
| Cooling           | Wall Unit(s)                                                                  |  |
| # of Stories      | 4                                                                             |  |