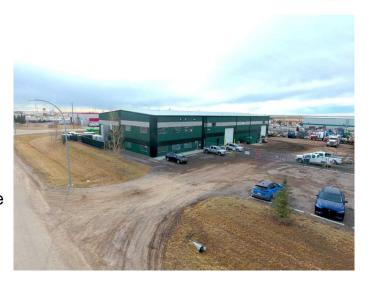

# \$6,950,000 - 9055 Innovation Avenue Se, Calgary

MLS® #A2215623

## \$6,950,000

0 Bedroom, 0.00 Bathroom, Commercial on 4.40 Acres

Shepard Industrial, Calgary, Alberta

• Unique stand-alone
Service/Manufacturing building with yard in
Shepard
Industrial Business Park
• Great location with quick access to Stoney
Trail and Glenmore Trail SE
• Ready for 10 Ton Bridge Crane with
18'+ hook height
• Electric Gates and doors

## **Essential Information**

MLS® # A2215623

Price \$6,950,000

Bathrooms 0.00

Acres 4.40

Year Built 2018

Type Commercial

Sub-Type Industrial

# **Community Information**

Address 9055 Innovation Avenue Se

Subdivision Shepard Industrial

City Calgary
County Calgary
Province Alberta

Postal Code T3S 0B5