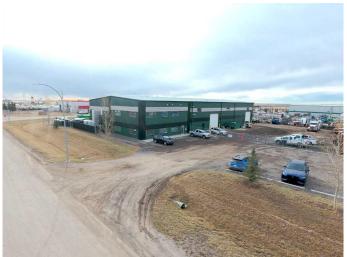

# \$6,950,000 - 9055 Innovation Avenue Se, Calgary

MLS® #A2215623

## \$6,950,000

0 Bedroom, 0.00 Bathroom, Commercial on 4.40 Acres

Shepard Industrial, Calgary, Alberta

• Unique stand-alone
Service/Manufacturing building with yard in
Shepard
Industrial Business Park
• Great location with quick access to Stoney
Trail and Glenmore Trail SE
• Ready for 10 Ton Bridge Crane with
18'+ hook height
• Electric Gates and doors

## **Essential Information**

MLS® # A2215623

Price \$6,950,000

Bathrooms 0.00

Acres 4.40

Year Built 2018

Type Commercial

Sub-Type Industrial

# **Community Information**

Address 9055 Innovation Avenue Se

Subdivision Shepard Industrial

City Calgary
County Calgary
Province Alberta

Postal Code T3S 0B5