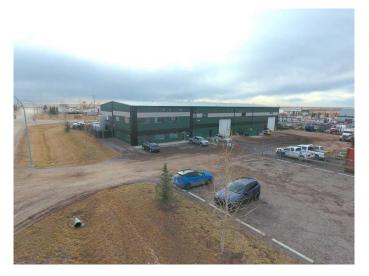

# \$6,950,000 - 9055 Innovation Avenue Se, Calgary

MLS® #A2215623

## \$6,950,000

0 Bedroom, 0.00 Bathroom, Commercial on 4.40 Acres

Shepard Industrial, Calgary, Alberta

• Unique stand-alone
Service/Manufacturing building with yard in
Shepard
Industrial Business Park
• Great location with quick access to Stoney
Trail and Glenmore Trail SE
• Ready for 10 Ton Bridge Crane with
18'+ hook height
• Electric Gates and doors

## **Essential Information**

MLS® # A2215623

Price \$6,950,000

Bathrooms 0.00

Acres 4.40

Year Built 2018

Type Commercial

Sub-Type Industrial

# **Community Information**

Address 9055 Innovation Avenue Se

Subdivision Shepard Industrial

City Calgary
County Calgary
Province Alberta

Postal Code T3S 0B5