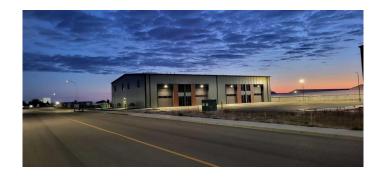

### \$329,900

0 Bedroom, 0.00 Bathroom, Commercial on 0.00 Acres

Churchill Industrial Park, Lethbridge, Alberta

Possibilities are endless! Mixed use 8-bay condo project. Steel frame construction.

Ability to add 400 sq ft+- mezzanine if you need more space. High ceilings, and 12x14

OH door with opener. 2 pc bathroom. Hot and cold water taps. Excellent street visibility. Assigned secure yard storage of 23'x40' +- included.

Built in 2023