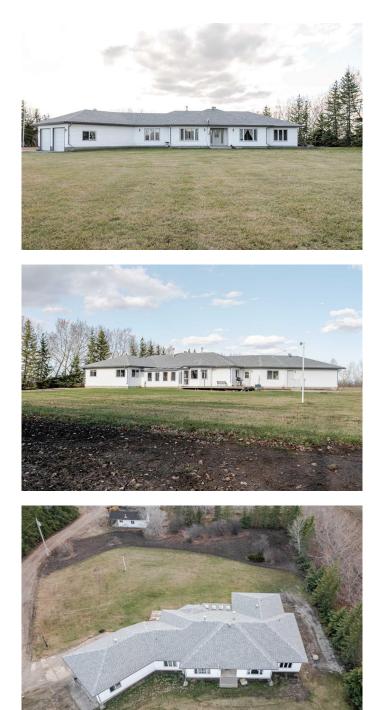

#### \$1,100,000

4 Bedroom, 4.00 Bathroom, 2,956 sqft Residential on 10.70 Acres

NONE, Rural Grande Prairie No. 1, County of, Alberta

Just 16 minutes, northeast of Grande Prairie, this stunning 10.7-acre property offers the perfect blend of country charm and modern comfort. Built in 2001, the spacious ranch-style bungalow welcomes you with a large front foyer leading into bright, open living spaces accented by beautiful oak trim, wainscoting, and elegant French doors. Designed with accessibility (wheel chair) in mind, the home features a crawl space (no basement). The primary bedroom is a private retreat with a four-piece ensuite and walk-in closet, complemented by three additional large bedrooms, a full bathroom and a convenient third bathroom located closer to the kitchen. A fourth bathroom is in the attached, heated double garage. Ideal for family living and entertaining, the home boasts a formal dining room, a grand living room with a double-sided fireplace, a cozy family room, a well-appointed kitchen with a dinette, and a large mudroom. An attached unfinished sunroom and large deck provide beautiful views of the landscaped yard, perfect for enjoying Alberta's changing seasons.

New carpet has been installed in the bedrooms, while hardwood and lino flooring flow throughout the main living areas. Large windows fill the home with natural light, and recent upgrades, including new shingles in 2021 and a new boiler installed just three

years ago, offer peace of mind. A spacious laundry room with a sink and built-in cabinets, complete the home's practical touches. Beyond the home, the property is fully equipped for country living. A 30x40 heated shop, a 40x60 quonset, a 20x40 barn, and multiple additional outbuildings provide endless storage and workspace options. The land is fenced and cross-fenced, with corrals and a loafing shed, making it ready for horses, cattle, or other livestock. The yard is beautifully landscaped with mature trees, two large garden spots, and a yard light for added convenience.