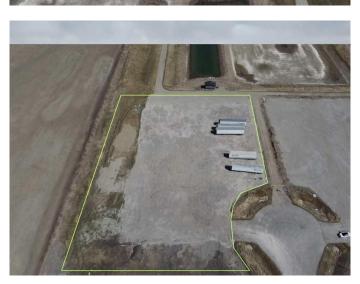

## \$1,854,000

0 Bedroom, 0.00 Bathroom, Land on 3.09 Acres

NONE, Rural Rocky View County, Alberta

Industrial Land For Sale in Transport Park Near Heatherglen Golf Course! Please see brochure or call for more details