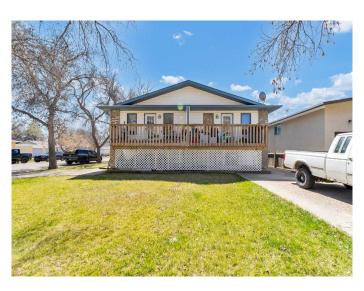

#### \$514,900

0 Bedroom, 0.00 Bathroom, 2,110 sqft Multi-Family on 0.00 Acres

Riverside, Medicine Hat, Alberta

Great revenue triplex which is always fully rented out. Unit 1 and 2 are 2 bedroom units with 2 bathrooms. Unit 3 has 3 bedrooms and 2 bathrooms. Each unit has its own washer and dryer and all three units have new vinyl plank flooring. There are four parking spots on the property and there is street parking as well. All three units have central air. The shingles are currently being replaced. Rents are unit 1-\$1200, unit 2-\$1250, unit 3-\$1250. This property has been very well maintained and is an excellent investment.