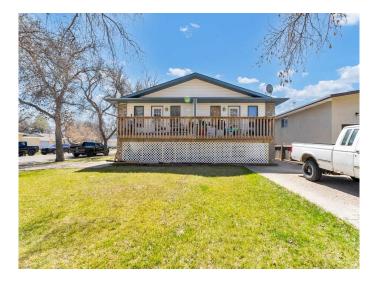

#### \$514,900

0 Bedroom, 0.00 Bathroom, 2,110 sqft Multi-Family on 0.00 Acres

Riverside, Medicine Hat, Alberta

Great revenue triplex which is always fully rented out. Unit 1 and 2 are 2 bedroom units with 2 bathrooms. Unit 3 has 3 bedrooms and 2 bathrooms. Each unit has its own washer and dryer and all three units have new vinyl plank flooring. There are four parking spots on the property and there is street parking as well. All three units have central air. The shingles are currently being replaced. Rents are unit 1-\$1200, unit 2-\$1250, unit 3-\$1250. This property has been very well maintained and is an excellent investment.