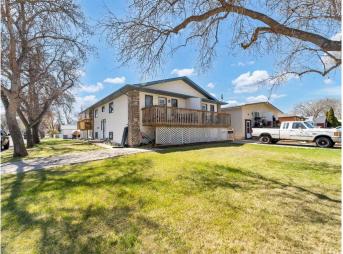

#### \$514,900

0 Bedroom, 0.00 Bathroom, 2,110 sqft Multi-Family on 0.00 Acres

Riverside, Medicine Hat, Alberta

Great revenue triplex which is always fully rented out. Unit 1 and 2 are 2 bedroom units with 2 bathrooms. Unit 3 has 3 bedrooms and 2 bathrooms. Each unit has its own washer and dryer and all three units have new vinyl plank flooring. There are four parking spots on the property and there is street parking as well. All three units have central air. The shingles are currently being replaced. Rents are unit 1-\$1200, unit 2-\$1250, unit 3-\$1250. This property has been very well maintained and is an excellent investment.