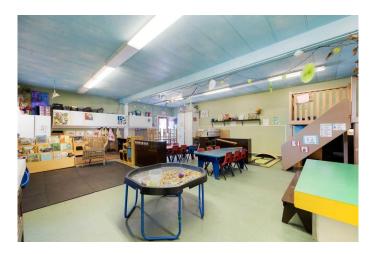

## \$469,000

0 Bedroom, 0.00 Bathroom, Commercial on 0.00 Acres

Gregoire Park, Fort McMurray, Alberta

Turnkey Childcare Business and Property for Sale! This is a rare opportunity to own a thriving daycare business and real estate package. Rainbow Childcare has been a trusted name in the community for over 30 years, offering a nurturing and enriching environment for local families. This turnkey opportunity includes the sale of both the established daycare and its fully zoned property, complete with furnishings, equipment, and fixtures. With licensing for 23 children and potential for program expansion, it presents the perfect chance to step into a stable, high-demand industry with an exceptional reputation. The property features a 1,373 sq. ft., one-storey modified manufactured home purpose-built for childcare, along with a storage shed. Inside, you'll find bright, "homey" classrooms, play spaces, a kitchen, an office, and a washroom, all thoughtfully designed to create a warm and welcoming atmosphere. Outdoors, the expansive play area includes a massive 1,400 sq. ft. sandbox, refreshed in 2024 with 34 cubic meters of washed play sand, and all necessary play equipment. The property has been well maintained, boasting a newer roof (2022), a newer hot water tank, an updated deck, and a signature fence. It also offers paved parking with eight stalls, a fully paid ground lease (term expires October 14, 2049), and a fully fenced, landscaped design that prioritizes safety. Low yearly condo fees of \$290 per month cover common area

maintenance, professional management, reserve fund contributions, snow removal, trash, and water. This investment makes sense for several reasons. Rainbow Childcare is a long-established business with a stellar community reputation and steady demand, as childcare remains an essential service. A creative, play-based curriculum is already in place for a smooth ownership transition, and the experienced, highly educated staff are available to ensure operational continuity. There is also strong potential for expansion to serve even more families. Plus, the 2024-2025 Affordability Grant helps stabilize income by providing financial support directly to licensed childcare programs, reducing fees for parents. The location offers exceptional advantages. Situated on a 10,140 sq. ft. corner lot at Gregoire Drive and Gregoire Crescent, the property enjoys high-traffic visibility with quick access to Highway 63 and Highway 69. It serves multiple residential communities, including Gregoire, Saprae Creek, Saline Creek, Prairie Creek, and Beaconhill, and is only minutes from Downtown, Greyling Terrace, and Abasand. It is also conveniently close to business districts, industrial parks, and just nine minutes from the Fort McMurray International Airport.