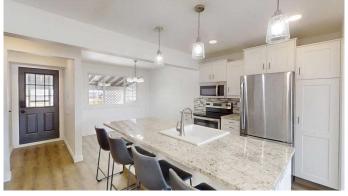

## \$296,900

3 Bedroom, 2.00 Bathroom, 1,028 sqft Residential on 0.07 Acres

Redwood, Lethbridge, Alberta

Come, check out this nicely renovated END UNIT! Three bedrooms up with updated bathroom, a totally updated main floor, including kitchen, layout, cabinets, granite, countertop, paint, and more! You will love the fact that there are no condo fees! You also have a private yard, with extra parking out back! Located in an excellent southside neighbourhood close to many main amenities! Don't forget about the central air conditioning, and a full basement waiting for your finishing touches!