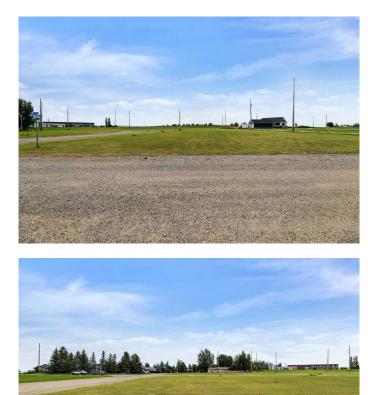

#### NONE, Milo, Alberta

Escape the city and build your dream home or a getaway on a affordable 0.2323 acre lot! The Village of Milo is just over an hour away from the city and only 5 minutes from Lake McGregor where Sailing, wind surfing, water skiing, canoeing and fishing are popular activities. Enjoy a slower pace of life. Milo offers a grocery store, restaurant, bar, Alberta Treasury Branch, K-9 school, curling rink, community hall as well as a 24 hour access Cardlock fuel station and a number of other businesses. Take a look today and imagine the possibilities.

# Exterior

Lot Description Back Lane, Corner Lot