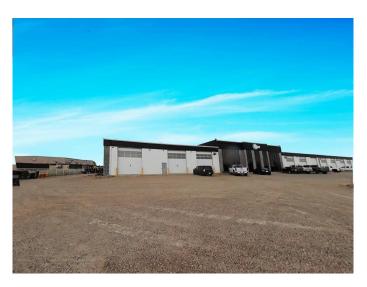

#### \$15

0 Bedroom, 0.00 Bathroom, Commercial on 0.00 Acres

Aspelund Industrial Park, Rural Lacombe County, Alberta

This 9,340 SF space, located in Aspelund Industrial Park features a shared reception area, a staff room with kitchenette, and a washroom. The shop is wide-open with a shop office/storage and washroom, as well as (6) 14' x 16' overhead doors. Ample parking is available on site for staff and clients, with designated yard space behind the building. The property offers high visibility from Highway 2. This is a gross lease and utilities are included. Additional office space may be negotiable.