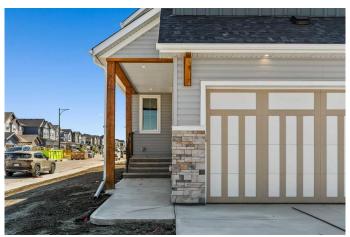

## \$799,200

3 Bedroom, 3.00 Bathroom, 2,400 sqft Residential on 0.10 Acres

Chinook Gate, Airdrie, Alberta

This stunning, brand-new Purcell 26 home, built by Brookfield Residential, is situated on a large and sunny corner lot overlooking a park with south backyard exposure! Offering 2 living areas, 3 bedrooms, 2.5 bathrooms, and 2,400 square feet of developed living space over two levels, this home is perfect for a family. The main level is beautifully finished with elegant two-tone cabinetry in the kitchen and warm vinyl flooring throughoutâ€"a perfect choice for families with children and pets! The open-concept design seamlessly connects the kitchen, dining, and living areas, creating an ideal space for entertaining. A large walkthrough pantry leads directly to the mudroom off the double attached garage, adding everyday convenience. The expansive great room features a wall of south-facing windows that flood the space with natural light and offer a beautiful view of the backyard. A central gas fireplace with a tile surround serves as a cozy focal point. Additionally, the main level includes a flexible central den, perfect for a home office or play area, and a 2-piece bathroom for guests. Open spindle railing leads to the upper level, which offers ample space for a growing family. A central bonus room separates the primary suite from the secondary bedrooms, enhancing privacy. The spacious primary suite features a wall of windows at the front of the home and includes a luxurious 5-piece ensuite with dual sinks, a soaker tub, a walk-in shower, and a private water closet. Adding to its appeal, the primary

#### **Exterior**

Exterior Features Private Entrance, Private Yard

Lot Description Back Yard, Corner Lot, Front Yard, Private

Roof Asphalt Shingle Construction Wood Frame

Foundation Poured Concrete