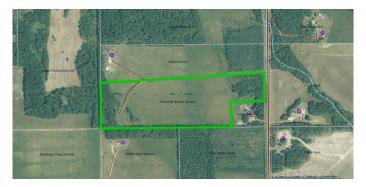

#### \$225,500

0 Bedroom, 0.00 Bathroom, Land on 41.76 Acres

NONE, Rural Yellowhead County, Alberta

41.76 located 8 miles NW of Edson. Excellent building site. Road on property to building site.

MLS® # A2214786 Price \$225,500