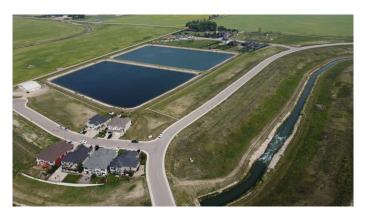

#### \$205,000

0 Bedroom, 0.00 Bathroom, Land on 0.15 Acres

Lakes of Muirfield, Lyalta, Alberta

A beautiful WALK OUT lot with 56 ft across the front so you can easily build a 3 car garage and your perfect home with lots of yard to enjoy. Backing on to the canal, so giving you a nice backyard and then stunning views of the sunsets. This lot is fully serviced and situated in a golf course community only 20 minutes from Calgary, Airdrie and Chestermere. Build your dream home today and no building commitment!!!!

#### **Amenities**

Amenities Clubhouse, Colf Course, Playground, Park

#### **Exterior**

Lot Description Backs on to Park/Green Space, Creek/River/Stream/Pond