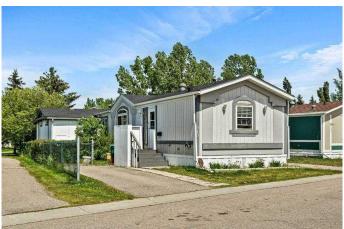

# \$247,400

3 Bedroom, 2.00 Bathroom, 1,423 sqft Mobile on 0.00 Acres

Abbeydale, Calgary, Alberta

Welcome to this well maintained mobile in the sought-after community of Chateau Estates, Offering over 1,400 square feet of beautifully designed living space, featuring 3 generously sized bedrooms, 5 piece ensuite, additional 4pc bathroom, with spacious and sun-filled living room boasting new laminate flooring, and a bright, open kitchen with abundant cabinetry and counter space – perfect for both daily living, cooking and entertaining.

Enjoy effortless outdoor living with a private patio space ideal for relaxing or hosting guests. A large storage shed provides plenty of room for your seasonal items and tools. Unfinished addition adds optional storage and rear access to secluded patio.

This lot is perfectly positioned beside a scenic walking path and mere steps away from the neighborhood park and playground – An ideal setting for families nestled in a peaceful and well-kept community, you'II love the tranquility and neighborly charm Chateau Estates is known for. Monthly fees include garbage, recycling, compost, snow removal,