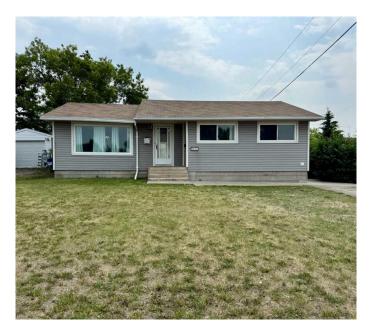

# \$339,900 - 9613 108 Avenue, Grande Prairie

MLS® #A2214214

### \$339,900

5 Bedroom, 2.00 Bathroom, 1,087 sqft Residential on 0.20 Acres

Mountview., Grande Prairie, Alberta

Welcome to this rarely available, extensively upgraded bungalow â€" the perfect blend of comfort, style, and value. Centrally located, this home offers modern living at a modest price point, with room to build your dream garage.