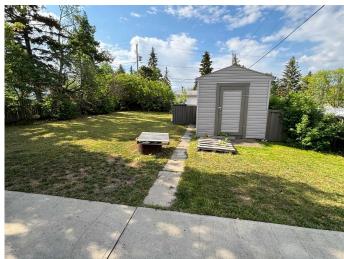

Enjoy peace and privacy in your incredible south-facing backyard oasis:

- ?? Mature trees and beautiful landscaping
- ?? Sturdy wood fencing for added seclusion
- ?? Large concrete patio â€" perfect for summer entertaining
- ?? Fire pit, massive shed, and plenty of room for kids or pets to play