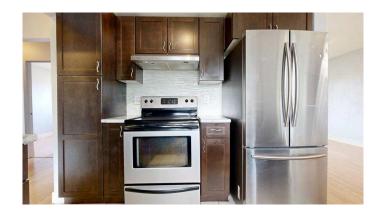

The fully renovated kitchen is a standout, boasting new cabinetry, countertops, tile backsplash, flooring, and stainless steel appliances. Both the main and lower-level bathrooms have been beautifully modernized with tiled showers, updated vanities, and stylish finishes throughout.