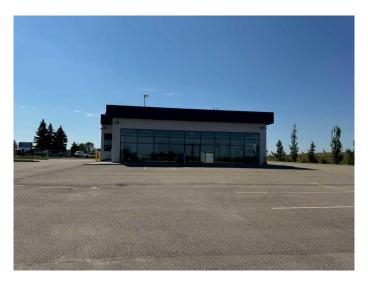

### \$18,800

0 Bedroom, 0.00 Bathroom, Commercial on 0.00 Acres

West Industrial\_LEDU, Leduc, Alberta

Rare Ownership Opportunity. 5,500 SF freestanding building on 1.33 Acres. 1,500 SF showroom/office with 4,000 SF fully equipped shop and wash bay. Four (4) grade loading doors (14' x 16'). Fully paved, fenced, and secured yard/parking area. Excellent exposure to the QEII, 50 Street, and new highway overpasses. Equipment, Hoists, and furniture are available.