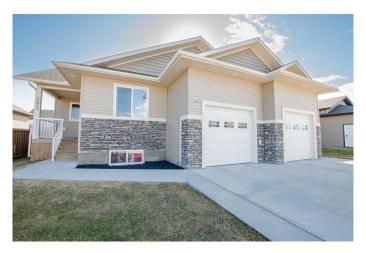

## \$639,900

5 Bedroom, 3.00 Bathroom, 1,506 sqft Residential on 0.17 Acres

Whispering Ridge, Rural Grande Prairie No. 1, County of, Alberta

This well-maintained bungalow in the desirable Whispering Ridge community offers the perfect blend of comfort, space, and style. With 5 spacious bedrooms and 3 full bathrooms, there's room for the whole family.

#### Built in 2014