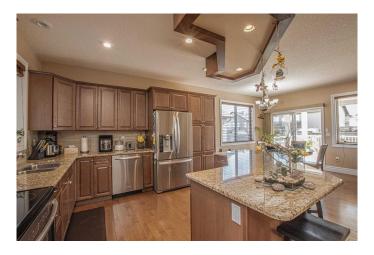

The open-concept main floor features maple hardwood flooring and a bright, welcoming layout that flows seamlessly between the kitchen, dining, and living areas. The kitchen boasts granite countertops, ample cabinetry, and a large islandâ€"ideal for meal prep or casual dining. From the dining area, step onto the back deck and enjoy your private, fully landscaped yard.

Granite countertops continue in the bathrooms, adding style and durability. Storage is abundant throughout the home, the heated garage, equipped with a floor drain, offers additional space for vehicles, tools, and seasonal gear.