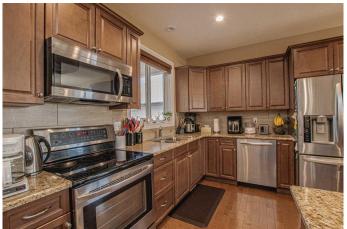

The open-concept main floor features maple hardwood flooring and a bright, welcoming layout that flows seamlessly between the kitchen, dining, and living areas. The kitchen boasts granite countertops, ample cabinetry, and a large islandâ€"ideal for meal prep or casual dining. From the dining area, step onto the back deck and enjoy your private, fully landscaped yard.

Granite countertops continue in the bathrooms, adding style and durability. Storage is abundant throughout the home, the heated garage, equipped with a floor drain, offers additional space for vehicles, tools, and seasonal gear.