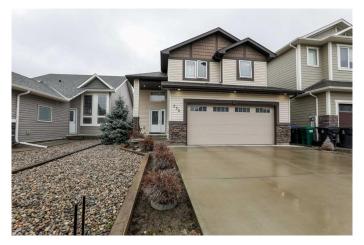

## \$595,000

5 Bedroom, 3.00 Bathroom, 1,526 sqft Residential on 0.09 Acres

Southgate, Lethbridge, Alberta

5 bedroom, 3 bathroom home in Southgate community. Well maintained property with great space throughout the home. Vaulted ceilings on the main floor and large windows downstairs allow lots of light into the great home. 2 gas fireplaces to keep you cozy. Granite counter tops and stainless appliances in the nicely sized kitchen with oversize island. Gas stove for your cooking pleasure! Generously sized master suite set as a bonus space above the garage. Large jetted tub included in the 5pc ensuite along side large walk in closet. There's 2 bedrooms on the main floor and another 2 large bedrooms in the basement. Nice size deck off the dining room makes BBQ'ing easy! The double attached garage makes life convenient as well!! Contact your favourite Realtor® for a viewing!

#### **Essential Information**

MLS® # A2213815 Price \$595,000

Bedrooms 5

Bathrooms 3.00

Full Baths 3

Square Footage 1,526 Acres 0.09

Year Built 2016

Type Residential Sub-Type Detached

Style Modified Bi-Level

Status Active