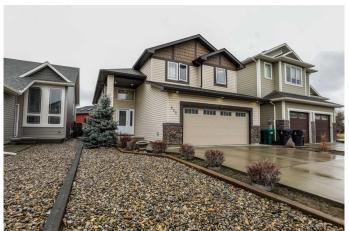

## \$595,000

5 Bedroom, 3.00 Bathroom, 1,526 sqft Residential on 0.09 Acres

Southgate, Lethbridge, Alberta

5 bedroom, 3 bathroom home in Southgate community. Well maintained property with great space throughout the home. Vaulted ceilings on the main floor and large windows downstairs allow lots of light into the great home. 2 gas fireplaces to keep you cozy. Granite counter tops and stainless appliances in the nicely sized kitchen with oversize island. Gas stove for your cooking pleasure! Generously sized master suite set as a bonus space above the garage. Large jetted tub included in the 5pc ensuite along side large walk in closet. There's 2 bedrooms on the main floor and another 2 large bedrooms in the basement. Nice size deck off the dining room makes BBQ'ing easy! The double attached garage makes life convenient as well!! Contact your favourite Realtor® for a viewing!

#### **Exterior**

Exterior Features Other

Lot Description Back Lane, Low Maintenance Landscape

Roof Asphalt Shingle

Construction Wood Frame

Foundation Poured Concrete