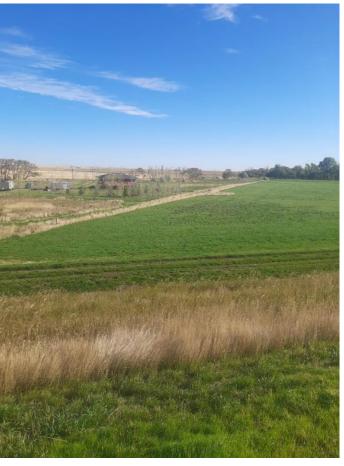

#### \$149,000

0 Bedroom, 0.00 Bathroom, Land on 3.95 Acres

NONE, Rural Forty Mile No. 8, County of, Alberta

Build your dream home near a lake! Fantastic opportunity to develop this 3.9 acre parcel which has power and gas to the lot line and is part of the water co-op. Lot is ready for development, sheltered by the dam, and is within walking distance to the lake! Located just past Golden Sheaf Park, a 20 minute drive from Medicine Hat. Imagine owning a little piece of paradise! Call to see it or for more details.