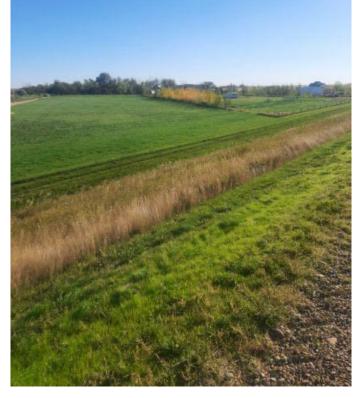

#### \$149,000

0 Bedroom, 0.00 Bathroom, Land on 3.95 Acres

NONE, Rural Forty Mile No. 8, County of, Alberta

Build your dream home near a lake! Fantastic opportunity to develop this 3.9 acre parcel which has power and gas to the lot line and is part of the water co-op. Lot is ready for development, sheltered by the dam, and is within walking distance to the lake! Located just past Golden Sheaf Park, a 20 minute drive from Medicine Hat. Imagine owning a little piece of paradise! Call to see it or for more details.