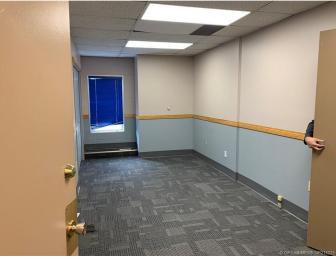

#### \$399

0 Bedroom, 0.00 Bathroom, Commercial on 0.01 Acres

NONE, Grande Prairie, Alberta

Located in the Macro Centre building near the Prairie Mall. 400 sq. ft. of office space with exterior window allowing natural light. Priced at \$499.00/month includes utilities and WIFI + GST. Includes the use of kitchen, common board-room and common restrooms. Ample parking plus building is located on a high traffic corner for great exposure for your business. UTILITIES: Included AVAILABLE: Immediately CALL TODAY TO BOOK YOUR SHOWING