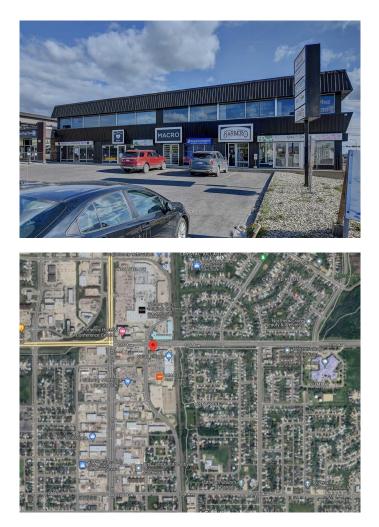

# \$399 - 213, 9823 116 Avenue, Grande Prairie

MLS® #A2213288

#### \$399

0 Bedroom, 0.00 Bathroom, Commercial on 0.01 Acres

NONE, Grande Prairie, Alberta

Located in the Macro Centre building near the Prairie Mall. 400 sq. ft. of office space with exterior window allowing natural light. Priced at \$499.00/month includes utilities and WIFI + GST. Includes the use of kitchen, common board-room and common restrooms. Ample parking plus building is located on a high traffic corner for great exposure for your business. UTILITIES: Included AVAILABLE: Immediately CALL TODAY TO BOOK YOUR SHOWING

#### **Community Information**

| Address     | 213, 9823 116 Avenue |
|-------------|----------------------|
| Subdivision | NONE                 |
| City        | Grande Prairie       |
| County      | Grande Prairie       |
| Province    | Alberta              |
| Postal Code | T8V 4B4              |