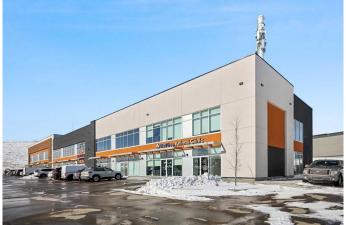

#### \$29

0 Bedroom, 0.00 Bathroom, Commercial on 0.00 Acres

Nolan Hill, Calgary, Alberta

\*\*\*Second Floor for Lease\*\*\* Landlord can finance fixturing for right Tenants\*\*\* Amazing opportunity to lease 1587 sqft on second floor retail/office zone. Take this opportunity to join hands to complement main floor esthetician business. Unlimited opportunity to have Medical office, Massage clinic, salon, barber shop, Spa, Nails and Salon. But welcome to bring your own business. Seconds away from Beacon hill plaza that has defined shopping characteristic in the area already. Current mix includes restaurants, vet clinic, grocery store etc. Great visibility.

#### **Community Information**

| Address     | 125, 270 Nolanridge Crescent Nw |
|-------------|---------------------------------|
| Subdivision | Nolan Hill                      |
| City        | Calgary                         |
| County      | Calgary                         |