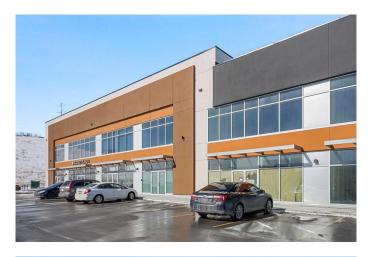

#### \$29

0 Bedroom, 0.00 Bathroom, Commercial on 0.00 Acres

Nolan Hill, Calgary, Alberta

\*\*\*Second Floor for Lease\*\*\* Landlord can finance fixturing for right Tenants\*\*\* Amazing opportunity to lease 1587 sqft on second floor retail/office zone. Take this opportunity to join hands to complement main floor esthetician business. Unlimited opportunity to have Medical office, Massage clinic, salon, barber shop, Spa, Nails and Salon. But welcome to bring your own business. Seconds away from Beacon hill plaza that has defined shopping characteristic in the area already. Current mix includes restaurants, vet clinic, grocery store etc. Great visibility.

#### **Community Information**

| Address     | 125, 270 Nolanridge Crescent Nw |
|-------------|---------------------------------|
| Subdivision | Nolan Hill                      |
| City        | Calgary                         |
| County      | Calgary                         |