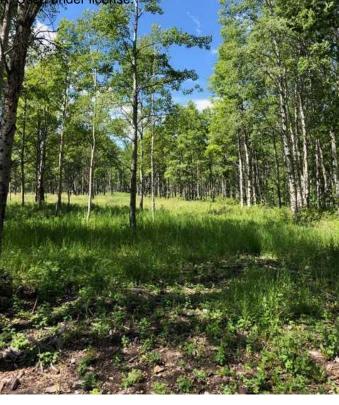

#### \$650,000

0 Bedroom, 0.00 Bathroom, Land on 8.48 Acres

NONE, Rural Rocky View County, Alberta

This amazing property is 8.48 Acres, located just West of Cochrane and awaiting you to build the Home of your Dreams. Private location and such incredible scenery. The land is FILLED with wildflowers, wild roses and even wild raspberries - see the summer photos taken from the entrance to the property of this beautiful treed parcel. The gravel road photo is the road leading to the land with the Wildcat Hills in view to the North. This property has a brand New

Water Well, with the approach just put in and is ready for you to build! Just minutes from Ghost Station with incredible views from all angles. Take the scenic drive and check out this property today!