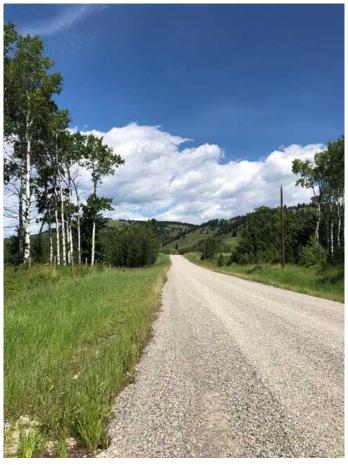

#### \$650,000

0 Bedroom, 0.00 Bathroom, Land on 8.48 Acres

NONE, Rural Rocky View County, Alberta

This amazing property is 8.48 Acres, located just West of Cochrane and awaiting you to build the Home of your Dreams. Private location and such incredible scenery. The land is FILLED with wildflowers, wild roses and even wild raspberries - see the summer photos taken from the entrance to the property of this beautiful treed parcel. The gravel road photo is the road leading to the land with the Wildcat Hills in view to the North. This property has a brand New

Water Well, with the approach just put in and is ready for you to build! Just minutes from Ghost Station with incredible views from all angles. Take the scenic drive and check out this property today!