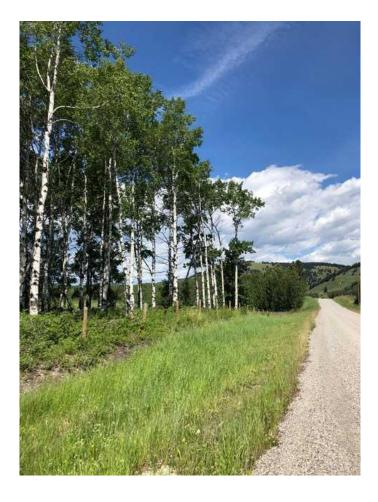

#### \$650,000

0 Bedroom, 0.00 Bathroom, Land on 8.48 Acres

NONE, Rural Rocky View County, Alberta

This amazing property is 8.48 Acres, located just West of Cochrane and awaiting you to build the Home of your Dreams. Private location and such incredible scenery. The land is FILLED with wildflowers, wild roses and even wild raspberries - see the summer photos taken from the entrance to the property of this beautiful treed parcel. The gravel road photo is the road leading to the land with the Wildcat Hills in view to the North. This property has a brand New

Water Well, with the approach just put in and is ready for you to build! Just minutes from Ghost Station with incredible views from all angles. Take the scenic drive and check out this property today!