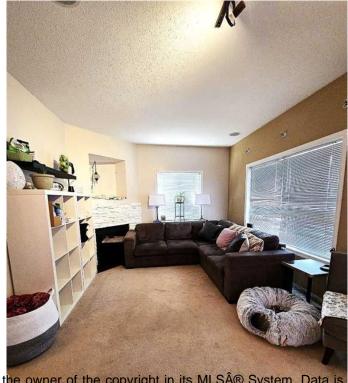

#### \$247,000

4 Bedroom, 4.00 Bathroom, 1,502 sqft Residential on 0.28 Acres

NONE, Grande Cache, Alberta

Perfect starter home which allows you to grow your family, plus have the ability to supplement your mortgage payments. This home has 3 good sized bedrooms and 2.5 bathrooms on the first 2 floors. The basement suite, with its own comes with 1 bedroom, 1 bathroom, full kitchen and living space.

#### Interior

Interior Features Kitchen Island

Appliances Dishwasher, Dryer, Elect

Washer/Dryer Stacked

Heating Forced Air

Cooling None Fireplace Yes