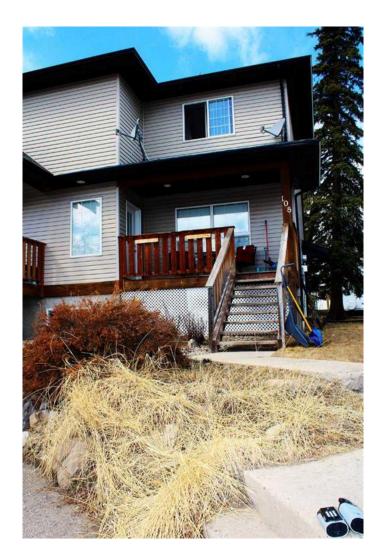

# \$247,000 - 108 Moberly Road, Grande Cache

MLS® #A2212853

#### \$247,000

4 Bedroom, 4.00 Bathroom, 1,502 sqft Residential on 0.28 Acres

NONE, Grande Cache, Alberta

Perfect starter home which allows you to grow your family, plus have the ability to supplement your mortgage payments. This home has 3 good sized bedrooms and 2.5 bathrooms on the first 2 floors. The basement suite, with its own comes with 1 bedroom, 1 bathroom, full kitchen and living space.

#### **Exterior**

Exterior Features None

Lot Description Back Yard

Roof Asphalt Shingle

Construction Vinyl Siding

Foundation Poured Concrete