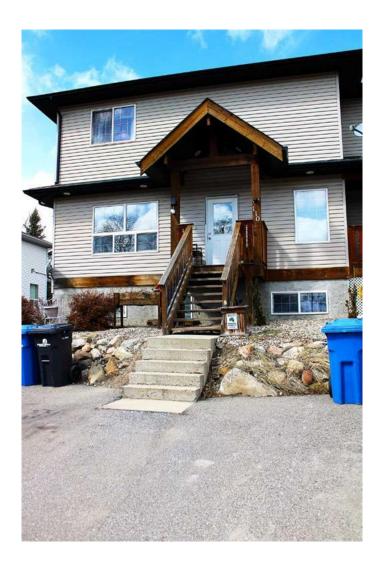

# \$259,000 - 110 Moberly Road, Grande Cache

MLS® #A2212831

# \$259,000

4 Bedroom, 4.00 Bathroom, 1,568 sqft Residential on 0.28 Acres

NONE, Grande Cache, Alberta

Great home to live and supplement your mortgage. This home on its second floor boosts 2 good sized rooms, plus master suite, with walk-in closet and 3 piece bathroom. Main floor includes living room, half bath and a spacious kitchen that is ready for your culinary masterpieces! Upper floor's secondary 3 piece bathroom also includes washer and dryer. Supplement your mortgage with the suite in the basement, featuring in floor heating, separate entrance, 1 bedroom, 1 bathroom full kitchen and living space and a washer/dryer unit.

#### **Exterior**

Exterior Features None

Lot Description Back Yard, Few Trees, Lands

Roof Asphalt Shingle

Construction Vinyl Siding

Foundation Poured Concrete