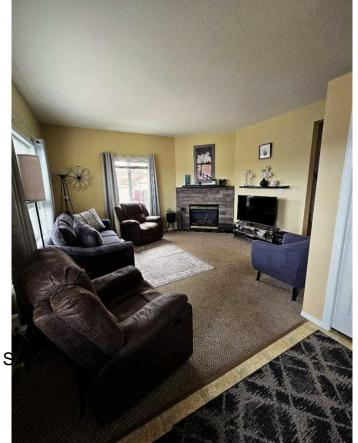

# \$259,000

4 Bedroom, 4.00 Bathroom, 1,568 sqft Residential on 0.28 Acres

NONE, Grande Cache, Alberta

Great home to live and supplement your mortgage. This home on its second floor boosts 2 good sized rooms, plus master suite, with walk-in closet and 3 piece bathroom. Main floor includes living room, half bath and a spacious kitchen that is ready for your culinary masterpieces! Upper floor's secondary 3 piece bathroom also includes washer and dryer. Supplement your mortgage with the suite in the basement, featuring in floor heating, separate entrance, 1 bedroom, 1 bathroom full kitchen and living space and a washer/dryer unit.

### Interior

Interior Features Walk-In Closet(s)

Appliances Dishwasher, Dryer, Electric S

Heating In Floor, Forced Air

Cooling None Fireplace Yes

# of Fireplaces 1

Fireplaces Gas
Has Basement Yes

Basement Exterior Entry, Finished, Full,