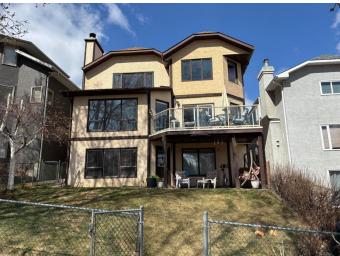

#### \$925,000

4 Bedroom, 4.00 Bathroom, 2,515 sqft Residential on 0.10 Acres

Christie Park, Calgary, Alberta

This is your opportunity to own a wonderful home in the highly desirable community of Christie Park. Perfectly located, this property backs onto a children's park and a scenic bike pathway system, offering privacy, green space, and outdoor enjoyment right from your backyard. It's also just a five-minute walk to the LRT station, making commuting easy and convenient. With four large bedrooms and four bathrooms, this home is ideal for a growing or multigenerational family. Step inside to a bright, open floor plan with expansive windows that flood the space with natural sunlight. The grand entryway features in-floor heating, while beautiful hardwood flooring through the living room and dining room and up the stairs. The spacious family room is warm and inviting, centered around a charming wood-burning fireplace and showcasing a full wall of windows that offer lovely views of the park and green space. Elegant French doors lead to a formal dining area that can also serve as a flexible living space. The large kitchen is a chef's delight, complete with stainless steel appliances, including gas cooktop & plenty of cupboard and counter space, and an adjoining breakfast nook with patio doors that open to a generous deck featuring a gas BBQ line and peaceful views. An updated main floor half bath and access to the double attached garage add extra convenience. Upstairs, you'II find three generously sized bedrooms. The primary suite overlooks the

park and includes a beautifully renovated en suite with a soaker tub, walk-in shower with bench, and double sinks. The second bedroom features vaulted ceilings and large windows, while the oversized third bedroom offers enough space to comfortably accommodate two children. The fully finished walkout basement is a fantastic bonus, featuring a fourth bedroom, a full bathroom with shower, a kitchenette, and an open office area. A bright, spacious family room with a gas fireplace and built-in shelving opens to the rear covered patio. The lower level also includes a laundry room with plenty of storage space, Hot water tank new (2024). Close to schools, shops, restaurants, and all amenities, this home truly has it all. Don't miss your chance to live in this exceptional Christie Park location!