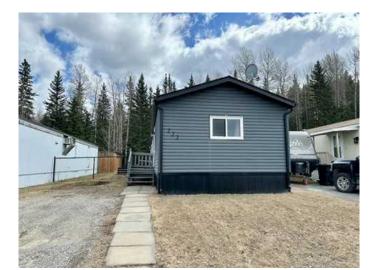

# **\$265,000 - 222 Skogg Avenue, Hinton**

MLS® #A2212513

### \$265,000

3 Bedroom, 2.00 Bathroom, 1,088 sqft Residential on 0.08 Acres

Hardisty, Hinton, Alberta

This renovated 3-bedroom, 2-bathroom mobile home offers the perfect blend of comfort, privacy, and ownership. Located on the back part of Skogg Avenue, this home features new laminate flooring throughout, two full 4-piece bathrooms, and a bright, open-concept layout. Enjoy peace and quiet with no rear neighboursâ€"this property backs directly onto beautiful county land. The fully fenced yard includes a dedicated dog run, making it ideal for pet lovers and families alike.

#### **Exterior**

Exterior Features Private Yard

Lot Description Dog Run Fenced In, Rectangular Lot

Roof Asphalt Shingle

Construction Vinyl Siding

Foundation Piling(s)