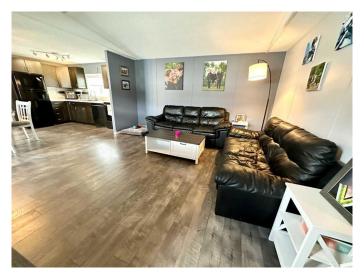

### \$265,000

3 Bedroom, 2.00 Bathroom, 1,088 sqft Residential on 0.08 Acres

Hardisty, Hinton, Alberta

This renovated 3-bedroom, 2-bathroom mobile home offers the perfect blend of comfort, privacy, and ownership. Located on the back part of Skogg Avenue, this home features new laminate flooring throughout, two full 4-piece bathrooms, and a bright, open-concept layout. Enjoy peace and quiet with no rear neighboursâ€"this property backs directly onto beautiful county land. The fully fenced yard includes a dedicated dog run, making it ideal for pet lovers and families alike.

#### **Interior**

Interior Features Vaulted Ceiling(s), Vinyl Windows

Appliances Dishwasher, Microwave Hood Fan, Refrigerator, Stove(s),

Washer/Dryer, Window Coverings

Heating Forced Air

Cooling None Basement None