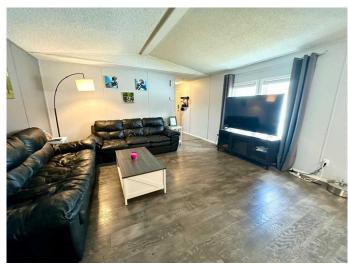

### \$265,000

3 Bedroom, 2.00 Bathroom, 1,088 sqft Residential on 0.08 Acres

Hardisty, Hinton, Alberta

This renovated 3-bedroom, 2-bathroom mobile home offers the perfect blend of comfort, privacy, and ownership. Located on the back part of Skogg Avenue, this home features new laminate flooring throughout, two full 4-piece bathrooms, and a bright, open-concept layout. Enjoy peace and quiet with no rear neighboursâ€"this property backs directly onto beautiful county land. The fully fenced yard includes a dedicated dog run, making it ideal for pet lovers and families alike.

#### **Interior**

Interior Features Vaulted Ceiling(s), Vinyl Windows

Appliances Dishwasher, Microwave Hood Fan, Refrigerator, Stove(s),

Washer/Dryer, Window Coverings

Heating Forced Air

Cooling None Basement None