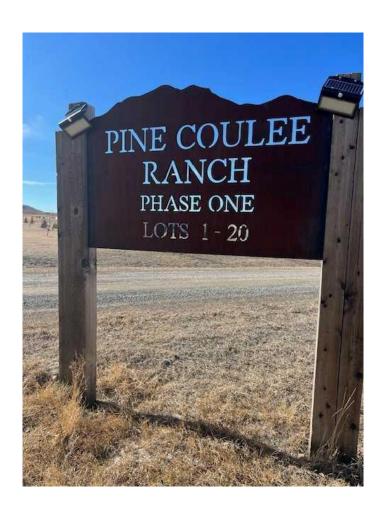

# \$139,000 - 14 Pine Coulee Ranch Sw, Stavely

MLS® #A2212512

### \$139,000

0 Bedroom, 0.00 Bathroom, Land on 4.25 Acres

NONE, Stavely, Alberta

WOW! Looking to build your dream home in the country or a week-end retreat! Pine Coulee Ranch Estates! Do you appreciate Mountain Views and Privacy is a priority, easy access to paved road is a must. Across from Pine Coulee Reservoir- 4.25 Acre parcel is located 10 miles SW of Nanton on Hwy 533 and approx. 1 mile West on Township Road 154. The Views are spectacular in all directions. Take a Drive and enjoy this beautiful community! Minutes to Stavley, 1 Hr to Calgary and I hr to Lethbridge. The lake is surrounded by farmland and ranch land. It is very popular with fishermen. The lake is also popular with water skiers, especially at the south end of the lake where it is the widest. Pine Coulee Reservoir is approximately 15min from Stavely. Take HWY 527 to Township Road 140. The average WATER depth is 15-25 feet, with a maximum depth of 35 feet. Great for Swimming, Boating + a Famous Fishing spot. Great opportunity and Value!

# **Community Information**

Address 14 Pine Coulee Ranch Sw

Subdivision NONE

City Stavely

County Willow Creek No. 26, M.D. of

Province Alberta
Postal Code T0L 0T0

**Amenities** 

Amenities Boating, Park, Picnic Area