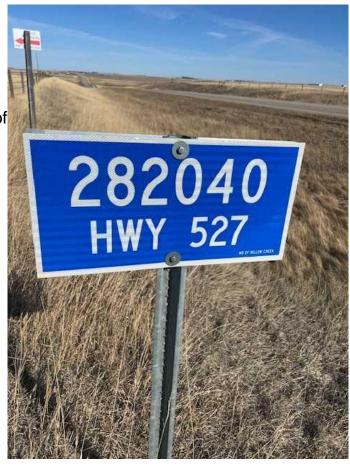

### \$139,000

0 Bedroom, 0.00 Bathroom, Land on 4.25 Acres

NONE, Stavely, Alberta

WOW! Looking to build your dream home in the country or a week-end retreat! Pine Coulee Ranch Estates! Do you appreciate Mountain Views and Privacy is a priority, easy access to paved road is a must. Across from Pine Coulee Reservoir- 4.25 Acre parcel is located 10 miles SW of Nanton on Hwy 533 and approx. 1 mile West on Township Road 154. The Views are spectacular in all directions. Take a Drive and enjoy this beautiful community! Minutes to Stavley, 1 Hr to Calgary and I hr to Lethbridge. The lake is surrounded by farmland and ranch land. It is very popular with fishermen. The lake is also popular with water skiers, especially at the south end of the lake where it is the widest. Pine Coulee Reservoir is approximately 15min from Stavely. Take HWY 527 to Township Road 140. The average WATER depth is 15-25 feet, with a maximum depth of 35 feet. Great for Swimming, Boating + a Famous Fishing spot. Great opportunity and Value!