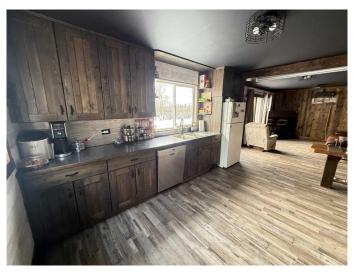

### \$159,000

2 Bedroom, 1.00 Bathroom, 816 sqft Residential on 0.96 Acres

NONE, Neilburg, Saskatchewan

Escape to Neilburg, Saskatchewan, where charm meets opportunity on this nearly 1-acre property! This cozy 2-bedroom, 2-bathroom home boasts modern upgrades like new windows and shingles, paired with rustic wood panel walls that exude warmth and character. The custom kitchen cabinets offer a stylish touch, while the convenience of main-floor laundry makes everyday living a breeze. Outside, the durable Hardiboard and stucco siding ensure lasting curb appeal, and the detached single garage provides ample storage. With a spacious open basement ready for your creative vision, this property is perfect for those seeking a blend of comfort, potential, and space to grow. Don't miss your chance to make this your first home!

#### Interior

Interior Features Open Floorplan

Appliances Dishwasher, Microwave, Range Hood, Refrigerator, Stove(s)

Heating Forced Air

Cooling None
Has Basement Yes

Basement Full, Unfinished