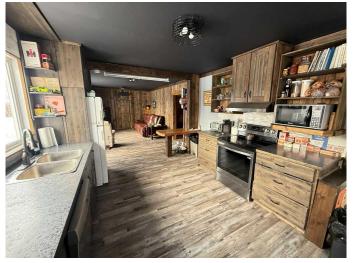

### \$159,000

2 Bedroom, 1.00 Bathroom, 816 sqft Residential on 0.96 Acres

NONE, Neilburg, Saskatchewan

Escape to Neilburg, Saskatchewan, where charm meets opportunity on this nearly 1-acre property! This cozy 2-bedroom, 2-bathroom home boasts modern upgrades like new windows and shingles, paired with rustic wood panel walls that exude warmth and character. The custom kitchen cabinets offer a stylish touch, while the convenience of main-floor laundry makes everyday living a breeze. Outside, the durable Hardiboard and stucco siding ensure lasting curb appeal, and the detached single garage provides ample storage. With a spacious open basement ready for your creative vision, this property is perfect for those seeking a blend of comfort, potential, and space to grow. Don't miss your chance to make this your first home!

#### Interior

Interior Features Open Floorplan

Appliances Dishwasher, Microwave, Range Hood, Refrigerator, Stove(s)

Heating Forced Air

Cooling None
Has Basement Yes

Basement Full, Unfinished