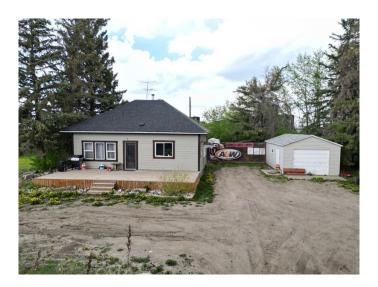

### \$159,000

2 Bedroom, 1.00 Bathroom, 816 sqft Residential on 0.96 Acres

NONE, Neilburg, Saskatchewan

Escape to Neilburg, Saskatchewan, where charm meets opportunity on this nearly 1-acre property! This cozy 2-bedroom, 2-bathroom home boasts modern upgrades like new windows and shingles, paired with rustic wood panel walls that exude warmth and character. The custom kitchen cabinets offer a stylish touch, while the convenience of main-floor laundry makes everyday living a breeze. Outside, the durable Hardiboard and stucco siding ensure lasting curb appeal, and the detached single garage provides ample storage. With a spacious open basement ready for your creative vision, this property is perfect for those seeking a blend of comfort, potential, and space to grow. Don't miss your chance to make this your first home!

#### **Exterior**

Exterior Features None

Lot Description Many Trees, Rectangular Lot

Roof Asphalt Shingle
Construction Wood Siding

Foundation Block