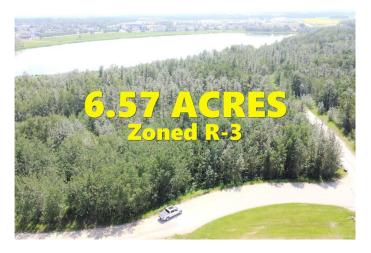

## \$1,000,000

0 Bedroom, 0.00 Bathroom, Land on 6.57 Acres

NONE, Innisfail, Alberta

\*\*Endless Opportunity Awaits in Innisfail\*\* Location truly makes all the difference, and this 6.57-acre parcel of prime land has it all! Situated directly across from the prestigious Innisfail Golf Course and conveniently located on Hwy 42 within town limits, this property is a golden opportunity to make your mark in one of Alberta's most charming and promising communities. Currently zoned R-3, the possibilities are vast. With town approval, you could develop single-family homes, spacious acreage lots, or even consider other creative projects. This land also boasts a unique featureâ€"a Napoleon Lake frontage area, adding serene natural beauty and incredible potential to your vision. \*\*Welcome to Innisfail\*\* Innisfail offers an unbeatable blend of small-town charm, natural beauty, and modern convenience. From the renowned golf course to the vibrant local culture, parks, and recreational opportunities, Innisfail is the perfect backdrop for a development that enhances the community. Strategically located near major highways, the town is poised for growth and provides the perfect environment for new ventures. \*\*Prime Land, Infinite Possibilities\*\* Whether you're a developer, builder, or dreamer, this exceptional property offers a rare opportunity to create something truly special. With its incredible location and unique features, it's more than just landâ€"it's the foundation of your next great project.

#### **Essential Information**

MLS® # A2212432 Price \$1,000,000

Bathrooms 0.00 Acres 6.57 Type Land

Sub-Type Residential Land

Status Active