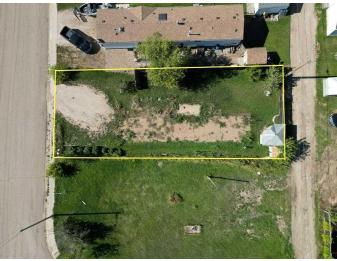

#### \$22,000

0 Bedroom, 0.00 Bathroom, Land on 0.10 Acres

NONE, Marshall, Saskatchewan

It's time to settle down with your own piece of land. Located in the village of Marshall this property is situated for a mobile home. Located just 2 blocks from the school, 1 block from Main Street and just 15 minutes from Lloydminster. Town services include water and a Septic Tank on the property.