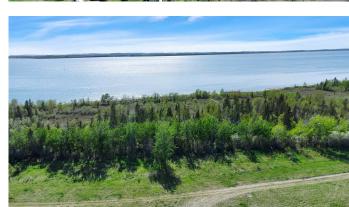

#### N/A, Gull Lake, Alberta

Introducing a rare 45.57-acre lakefront property boasting over 1/2 mile of coveted lake frontage with level access in a desirable locale. This versatile land offers potential as a private lakefront retreat or future development opportunity. Equipped with two wells and accessible power and gas, it features a newly paved road for ease of access. Enjoy deep water access, recognized as the lake's premier ice-fishing spot, and revel in three natural sand beaches along nearly 1 km of lake frontage.

## Exterior

Lot Description Lake, Beach