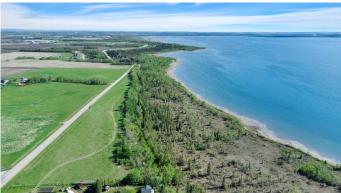

#### N/A, Gull Lake, Alberta

Introducing a rare 45.57-acre lakefront property boasting over 1/2 mile of coveted lake frontage with level access in a desirable locale. This versatile land offers potential as a private lakefront retreat or future development opportunity. Equipped with two wells and accessible power and gas, it features a newly paved road for ease of access. Enjoy deep water access, recognized as the lake's premier ice-fishing spot, and revel in three natural sand beaches along nearly 1 km of lake frontage.

## Exterior

Lot Description Lake, Beach