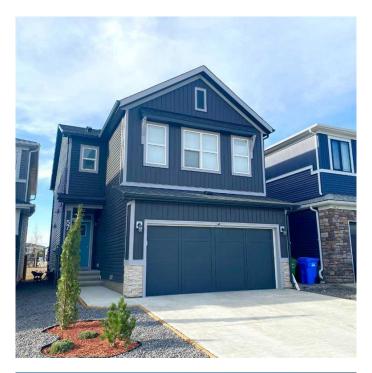

# \$749,800 - 57 Creekstone Square Sw, Calgary

MLS® #A2211937

# \$749,800

3 Bedroom, 3.00 Bathroom, 2,120 sqft Residential on 0.08 Acres

Pine Creek, Calgary, Alberta

From sunrise to sunset, your family can make their home here. This is not your typical cookie-cutter homeâ€"it's a thoughtfully designed, high-quality property that blends comfort, style, and long-term value. Situated on a premium lot backing onto a park & greenspace, this home extends your backyard into a world of outdoor fun and relaxation. Built with stability in mind, it features handmade floor joists for superior durability, along with \$60K in upgrades, including tray ceilings and custom railings in the bonus room. The main level offers elegant luxury vinyl plank flooring, an inviting home office and large windows that flood the space with natural light. The kitchen boasts upgraded tile backsplash, a feature quartz island, double built-in pantry with smart space design all in a neutral palette.

#### **Amenities**

Parking Spaces 4

Parking Double Garage Attached, Front Drive, 220 Volt Wiring, Driveway

# of Garages 2