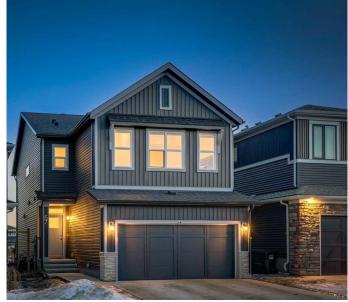

# \$749,800 - 57 Creekstone Square Sw, Calgary

MLS® #A2211937

# \$749,800

3 Bedroom, 3.00 Bathroom, 2,120 sqft Residential on 0.08 Acres

Pine Creek, Calgary, Alberta

From sunrise to sunset, your family can make their home here. This is not your typical cookie-cutter homeâ€"it's a thoughtfully designed, high-quality property that blends comfort, style, and long-term value. Situated on a premium lot backing onto a park & greenspace, this home extends your backyard into a world of outdoor fun and relaxation. Built with stability in mind, it features handmade floor joists for superior durability, along with \$60K in upgrades, including tray ceilings and custom railings in the bonus room. The main level offers elegant luxury vinyl plank flooring, an inviting home office and large windows that flood the space with natural light. The kitchen boasts upgraded tile backsplash, a feature quartz island, double built-in pantry with smart space design all in a neutral palette.

## **Exterior**

Exterior Features Playground

Lot Description Back Yard, Backs on to Park/Green Space

Roof Asphalt Shingle

Construction Stone, Vinyl Siding

Foundation Poured Concrete