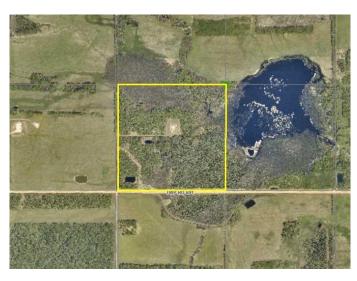

#### \$250,000

0 Bedroom, 0.00 Bathroom, Agri-Business on 157.00 Acres

NONE, Elmworth, Alberta

A great quarter of land in the beautiful Elmworth area. Fully treed with some high ground, some wet land. This property is right in the heart of some of the best hunting in the province. Elk, moose, deer, grizzly bear, black bear, wolves, cougar, they all call this area home. Less than a mile to vast and remote crown land. This would be a great spot to build a little cabin or a larger home and get a way from the rigors of the world.

## **Community Information**

| Address     | Twp Rd 691 Rge Rd 122       |
|-------------|-----------------------------|
| Subdivision | NONE                        |
| City        | Elmworth                    |
| County      | Grande Prairie No. 1, Count |
| Province    | Alberta                     |
| Postal Code | T0H 1J0                     |