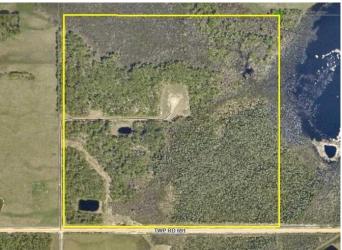

#### \$250,000

0 Bedroom, 0.00 Bathroom, Agri-Business on 157.00 Acres

NONE, Elmworth, Alberta

A great quarter of land in the beautiful Elmworth area. Fully treed with some high ground, some wet land. This property is right in the heart of some of the best hunting in the province. Elk, moose, deer, grizzly bear, black bear, wolves, cougar, they all call this area home. Less than a mile to vast and remote crown land. This would be a great spot to build a little cabin or a larger home and get a way from the rigors of the world.

## **Community Information**

| Address     | Twp Rd 691 Rge Rd 122       |
|-------------|-----------------------------|
| Subdivision | NONE                        |
| City        | Elmworth                    |
| County      | Grande Prairie No. 1, Count |
| Province    | Alberta                     |
| Postal Code | T0H 1J0                     |