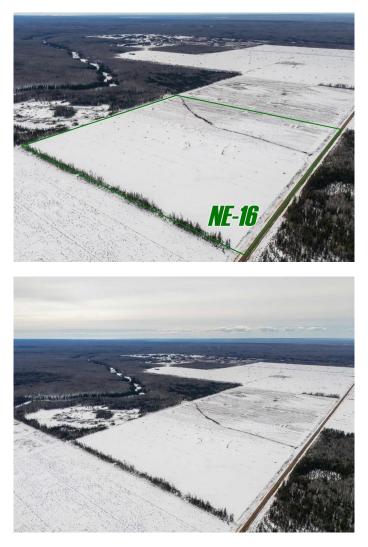

# \$425,000 - Ne-16-101-17-w5, Rural Mackenzie County

MLS® #A2211322

#### \$425,000

0 Bedroom, 0.00 Bathroom, Agri-Business on 153.87 Acres

NONE, Rural Mackenzie County, Alberta

FARMLAND FOR SALE! looking to add more acres to your farm? Here is a great opportunity as this land has already been cut and piled, plowing has been completed, and is ready for someone to get it into arable acres. Parcel has also been partially fenced, with lots of potential here with more parcels for sale located next to the property, owners are taking offers until May 31, 2025, and offers will be reviewed by June 4, 2025. Come take a look today!

## **Community Information**

| Address     | Ne-16-101-17-w5        |
|-------------|------------------------|
| Subdivision | NONE                   |
| City        | Rural Mackenzie County |
| County      | Mackenzie County       |
| Province    | Alberta                |
| Postal Code | T0H 2H0                |