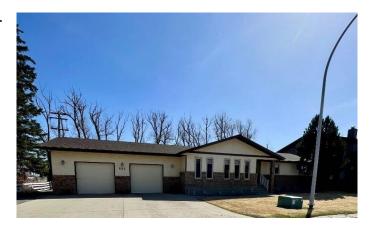

### **Amenities**

Parking Spaces 5

Parking Double Garage Attached

# of Garages 2

#### **Exterior**

Exterior Features Private Yard, Storage

Lot Description Cul-De-Sac, Front Yard, Landscaped, Private, Underground Sprinklers

Roof Asphalt Shingle

Construction Brick, Stucco

Foundation Wood