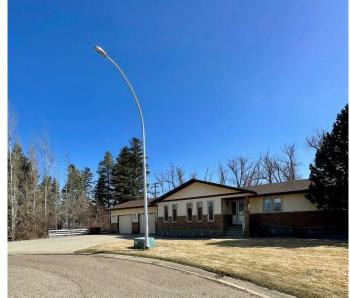

## \$499,000

3 Bedroom, 3.00 Bathroom, 1,728 sqft Residential on 0.33 Acres

West End, Brooks, Alberta

This generously sized home has over 1700 square feet on an oversized, private lot at the end of a quiet cul-de-sac. As you enter the home you will be sure to notice how clean and well maintained it is. The main entrance has rich hardwood floors that lead to the bright, sunk-in living room with plush carpet that continues as you step up to the formal dining room. There is a french door that separates the dining room from the expansive kitchen with a casual dining space overlooking the backyard and covered deck. The kitchen has ample cupboards for all of your storage needs, plenty of counter tops and great lighting. There is a spacious family room off of the kitchen that wraps back to the front entrance and boasts a natural gas fireplace that has a beautiful rock finish done in neutral stone. As you go down the hall there is the main 4 piece bath, 2 good sized bedrooms and the large primary bedroom with a 4 piece ensuite, 2 closets, including a walk-in and a built in vanity. At the opposite end of the home there is access to the downstairs and the main floor laundry that is shared with a 2 piece bath and the double, heated garage with high ceilings, great storage space and room for a small workshop area. The lower level of the home is plumbed for a bathroom and provides for additional development that could include bedrooms, games room, storage and so much more. Outside you will appreciate the low maintenance covered deck that overlooks the private, quiet yard. Some of the more recent

#### **Exterior**

Exterior Features Private Yard, Storage

Lot Description Cul-De-Sac, Front Yard, Landscaped, Private, Underground Sprinklers

Roof Asphalt Shingle

Construction Brick, Stucco

Foundation Wood