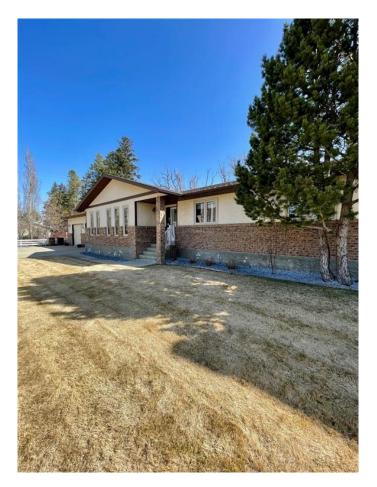

## \$499,000

3 Bedroom, 3.00 Bathroom, 1,728 sqft Residential on 0.33 Acres

West End, Brooks, Alberta

This generously sized home has over 1700 square feet on an oversized, private lot at the end of a quiet cul-de-sac. As you enter the home you will be sure to notice how clean and well maintained it is. The main entrance has rich hardwood floors that lead to the bright, sunk-in living room with plush carpet that continues as you step up to the formal dining room. There is a french door that separates the dining room from the expansive kitchen with a casual dining space overlooking the backyard and covered deck. The kitchen has ample cupboards for all of your storage needs, plenty of counter tops and great lighting. There is a spacious family room off of the kitchen that wraps back to the front entrance and boasts a natural gas fireplace that has a beautiful rock finish done in neutral stone. As you go down the hall there is the main 4 piece bath, 2 good sized bedrooms and the large primary bedroom with a 4 piece ensuite, 2 closets, including a walk-in and a built in vanity. At the opposite end of the home there is access to the downstairs and the main floor laundry that is shared with a 2 piece bath and the double, heated garage with high ceilings, great storage space and room for a small workshop area. The lower level of the home is plumbed for a bathroom and provides for additional development that could include bedrooms, games room, storage and so much more. Outside you will appreciate the low maintenance covered deck that overlooks the private, quiet yard. Some of the more recent

#### **Exterior**

Exterior Features Private Yard, Storage

Lot Description Cul-De-Sac, Front Yard, Landscaped, Private, Underground Sprinklers

Roof Asphalt Shingle

Construction Brick, Stucco

Foundation Wood