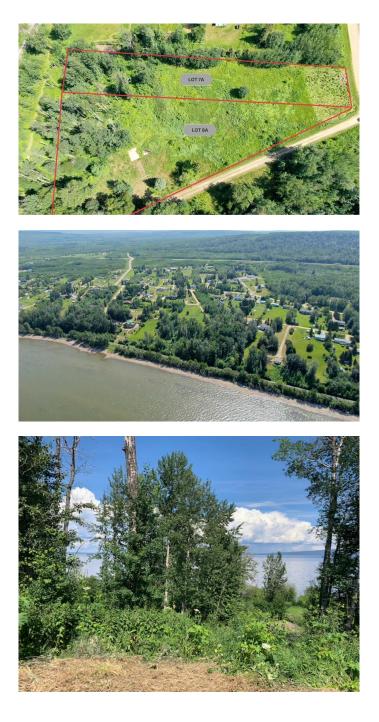

#### \$234,500

0 Bedroom, 0.00 Bathroom, Land on 1.25 Acres

NONE, Widewater, Alberta

Your Lakeside Dream Home awaits! This rare 1.25 acre lot on Lesser Slave Lake in the Hamlet of Widewater is cleared and ready for your year-round home or seasonal retreat on the lake. Full services are at the property line. The lot is cleared and has a fabulous view of the lake and a gentle slope down to the waters edge. Lesser Slave Lake is located 2.5 hours north of Edmonton with the Town of Slave lake offering full services. Widewater is along the bank of the south shore of the Lesser Slave Lake and is a short 15 min drive from the Town of Slave Lake. Enjoy all that Northern Alberta Lake life has to offer with year-round fishing, hiking, biking, ATV-ing, snowmobiling, bird watching, and much, much more! Isn't it time to get living the life you've always dreamed of?