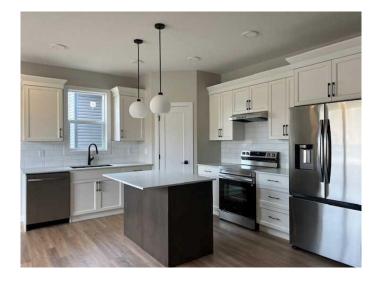

## \$454,900

3 Bedroom, 3.00 Bathroom, 1,054 sqft Residential on 0.07 Acres

Greyhawk, Sylvan Lake, Alberta

Brand new bungalow in Sylvan Lake's sought-after Grayhawk community! This fully finished 3 bedroom plus den/3 bathroom home offers effortless luxury and comfort, ideal for downsizers. Featuring an open-concept layout with 9-foot ceilings and stylish vinyl plank flooring throughout, it boasts a light-filled living room with views to the west, overlooking greenspace/future school site. The chef-inspired kitchen includes a center island, corner pantry, soft-close cabinets, under-cabinet lighting, a granite sink, and upgraded stainless steel appliances. The serene primary bedroom offers plush carpeting, a walk-in closet, and a 3pce ensuite. Sunny front den to work from home or crafts. Main floor laundry and handy powder room for guests. The basement with 9-foot ceilings offers a family room, 2 bedrooms, 4piece bathroom, and another laundry hookup roughed in for future use. Additional features include a high-efficiency furnace, hot water tank, landscaped front yard, concrete front driveway and sidewalk, black dirt rear yard are included. Located in Grayhawk near Sylvan Lake's amenities, this home offers easy access to recreation and nature trails. GST is included with a rebate to the builder, and a comprehensive new home warranty adds peace of mind. Don't miss out on this opportunity. Taxes to be assessed. Measurements & pics will be updated as build progresses, photos and renderings are examples from a similar home built previously

and do not necessarily reflect the finishes and colors used in this home. \*\*\*\*Under construction completion Late fall 2025\*\*