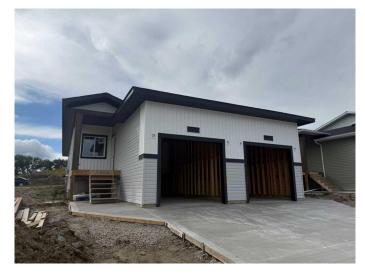

# \$454,900 - 137 Gray Close, Sylvan Lake

MLS® #A2210864

## \$454,900

3 Bedroom, 3.00 Bathroom, 1,054 sqft Residential on 0.07 Acres

Greyhawk, Sylvan Lake, Alberta

Brand new bungalow in Sylvan Lake's sought-after Grayhawk community! This fully finished 3 bedroom plus den/3 bathroom home offers effortless luxury and comfort, ideal for downsizers. Featuring an open-concept layout with 9-foot ceilings and stylish vinyl plank flooring throughout, it boasts a light-filled living room with views to the west, overlooking greenspace/future school site. The chef-inspired kitchen includes a center island, corner pantry, soft-close cabinets, under-cabinet lighting, a granite sink, and upgraded stainless steel appliances. The serene primary bedroom offers plush carpeting, a walk-in closet, and a 3pce ensuite. Sunny front den to work from home or crafts. Main floor laundry and handy powder room for guests. The basement with 9-foot ceilings offers a family room, 2 bedrooms, 4piece bathroom, and another laundry hookup roughed in for future use. Additional features include a high-efficiency furnace, hot water tank, landscaped front yard, concrete front driveway and sidewalk, black dirt rear yard are included. Located in Grayhawk near Sylvan Lake's amenities, this home offers easy access to recreation and nature trails. GST is included with a rebate to the builder, and a comprehensive new home warranty adds peace of mind. Don't miss out on this opportunity. Taxes to be assessed. Measurements & pics will be updated as build progresses, photos and renderings are examples from a similar home built previously

and do not necessarily reflect the finishes and colors used in this home. \*\*\*\*Under construction completion Late fall 2025\*\*