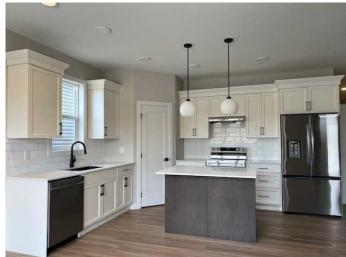

## \$454,900

3 Bedroom, 3.00 Bathroom, 1,054 sqft Residential on 0.07 Acres

Greyhawk, Sylvan Lake, Alberta

Brand new bungalow in Sylvan Lake's sought-after Grayhawk community! This fully finished 3 bedroom plus den/3 bathroom home offers effortless luxury and comfort, ideal for downsizers. Featuring an open-concept layout with 9-foot ceilings and stylish vinyl plank flooring throughout, it boasts a light-filled living room with views to the west, overlooking greenspace/future school site. The chef-inspired kitchen includes a center island, corner pantry, soft-close cabinets, under-cabinet lighting, a granite sink, and upgraded stainless steel appliances. The serene primary bedroom offers plush carpeting, a walk-in closet, and a 3pce ensuite. Sunny front den to work from home or crafts. Main floor laundry and handy powder room for guests. The basement with 9-foot ceilings offers a family room, 2 bedrooms, 4piece bathroom, and another laundry hookup roughed in for future use. Additional features include a high-efficiency furnace, hot water tank, landscaped front yard, concrete front driveway and sidewalk, black dirt rear yard are included. Located in Grayhawk near Sylvan Lake's amenities, this home offers easy access to recreation and nature trails. GST is included with a rebate to the builder, and a comprehensive new home warranty adds peace of mind. Don't miss out on this opportunity. Taxes to be assessed. Measurements & pics will be updated as build progresses, photos and renderings are examples from a similar home built previously

and do not necessarily reflect the finishes and colors used in this home. \*\*\*\*Under construction completion Late fall 2025\*\*